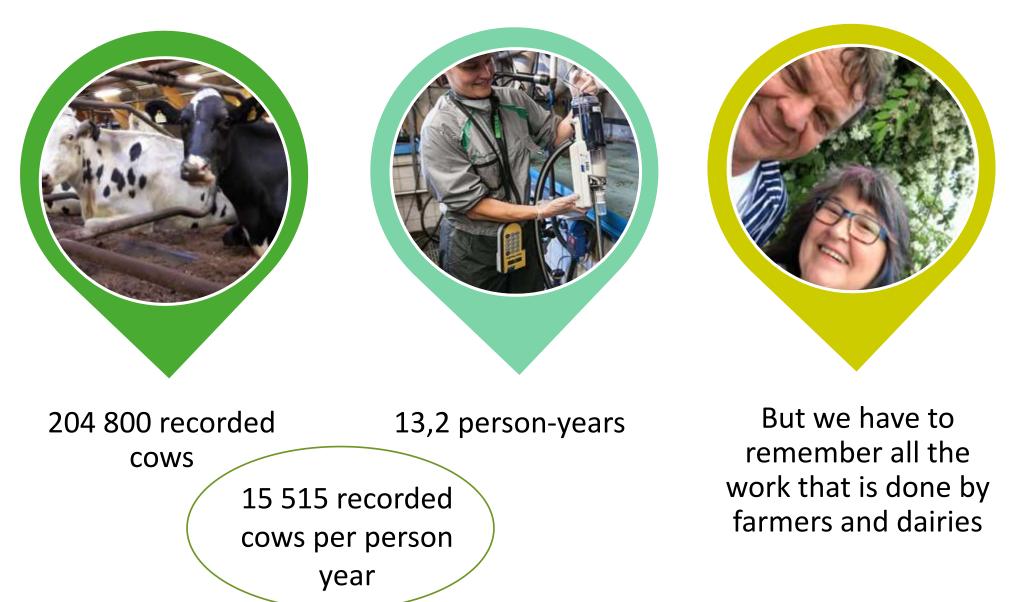

# Yield calculation, reporting, development and coordination (5,8 person-years)

Yield calculation, reporting and development (Mtech) (5 person-years)

#### **Development (ProAgria)**

#### (0,5 person-years)

- Technical services: milk sampling processes, data transfer, Icar subcommittee (0,3 person-years)
- Calculation and reporting, (0,2 personyears)