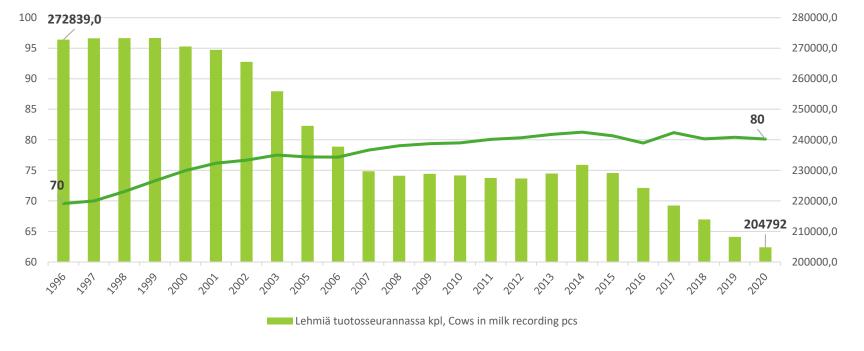

### Share and number of recorded cows 1996-2020

Lehmistä tuotosseurannassa (%), Cows in milk recording (%)