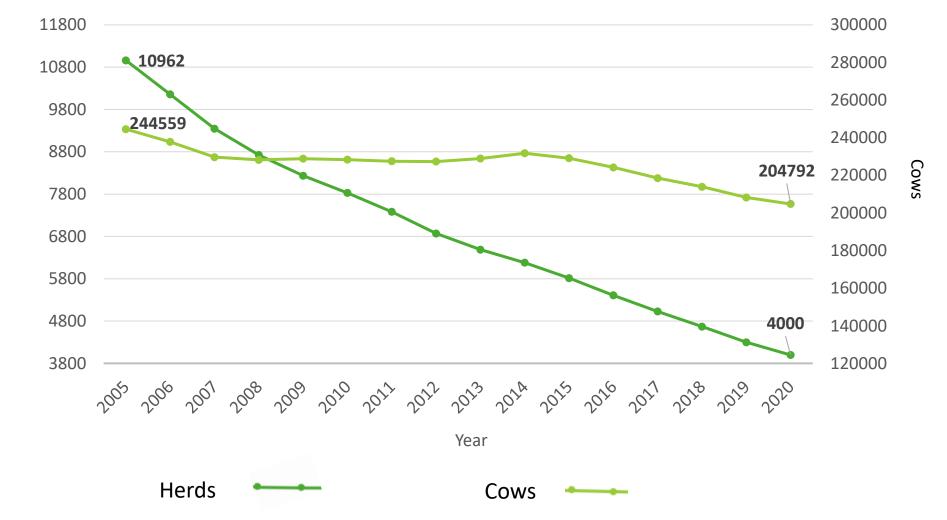

## How to run milk recording effectively - case Finland

Sanna Nokka, Association of the ProAgria Centres

1



### Sanna Nokka, Association of ProAgria Centres Finland

sanna.nokka@proagria.fi

p. +358 40 167 6363



### Share and number of recorded cows 1996-2020



Lehmistä tuotosseurannassa (%), Cows in milk recording (%)



### Number of recorded herds and cows 2005-2020



Herds

Agria

### Milk recording network in Finland



# Yield calculation, reporting, development and coordination (5,8 person-years)

Yield calculation, reporting and development (Mtech) (5 person-years)

#### **Development (ProAgria)**

#### (0,5 person-years)

- Technical services: milk sampling processes, data transfer, Icar subcommittee (0,3 person-years)
- Calculation and reporting, (0,2 personyears)

#### **Coordination (ProAgria)**

#### (0,3 person-years)

- Co-operation with dairy laboratories
- Farmers council meetings three times per year
- Work supervision for customer service



### Customer service (3,0 person-years)

- Service every working day 8.15-16.00
- For dairy farmers, ProAgria advisors and stakeholders advisors etc.
- Service by phone, email, chat, also remote ac