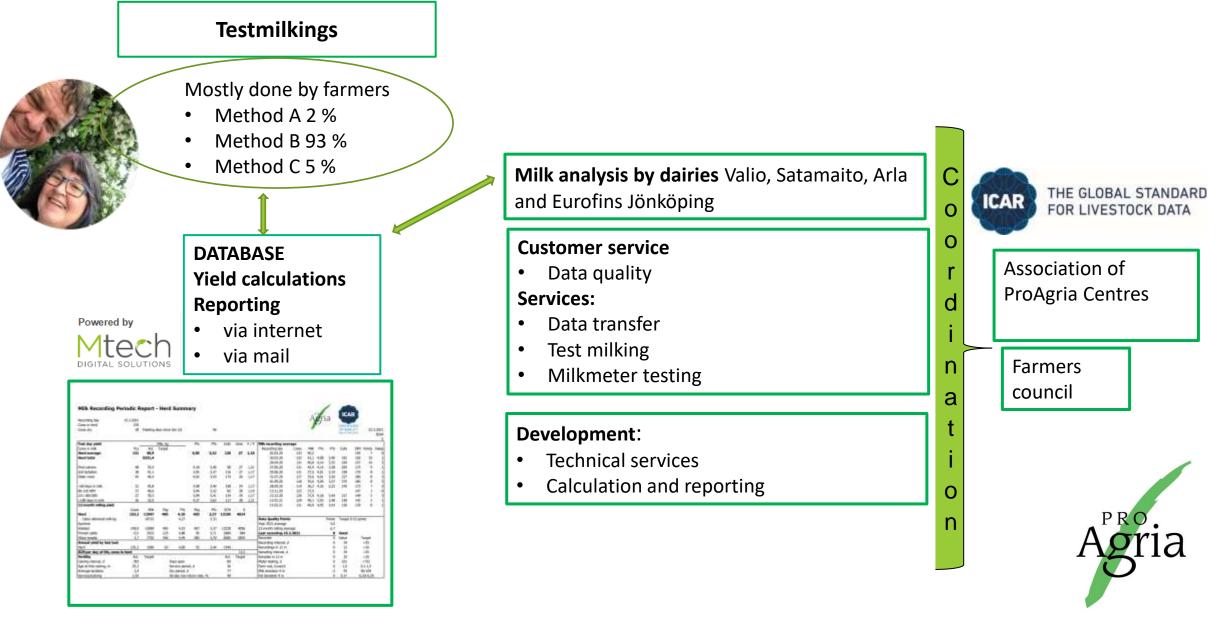

# Yield calculation, reporting, development and coordination (5,8 person-years)

Yield calculation, reporting and development (Mtech) (5 person-years)

#### **Development (ProAgria)**

#### (0,5 person-years)

- Technical services: milk sampling processes, data transfer, Icar subcommittee (0,3 person-years)
- Calculation and reporting, (0,2 personyears)

#### **Coordination (ProAgria)**

#### (0,3 person-years)

- Co-operation with dairy laboratories
- Farmers council meetings three times per year
- Work supervision for customer service

### Customer service (3,0 person-years)

- Service every working day 8.15-16.00
- For dairy farmers, ProAgria advisors and stakeholders advisors etc.
- Service by phone, email, chat, also remote access to AMS systems etc.
- Outbound calls to customers who have low data quality points

INGA

IINA

TANJA

**TEIJ** 

operated by ProAgria Centres

Data transfer and recording
1 person-year / 352 customers

✓ 1,4 person-years / 197 customers

- Milkmeter testing
  - ✓ 2 person-years / 730 customers

### Analysing milk samples

- Dairies do and organize:
- vials and boxes
- logistics
- analyzing —> results to calculation

Co-operation meeting once a year by ProAgria and check outs when needed