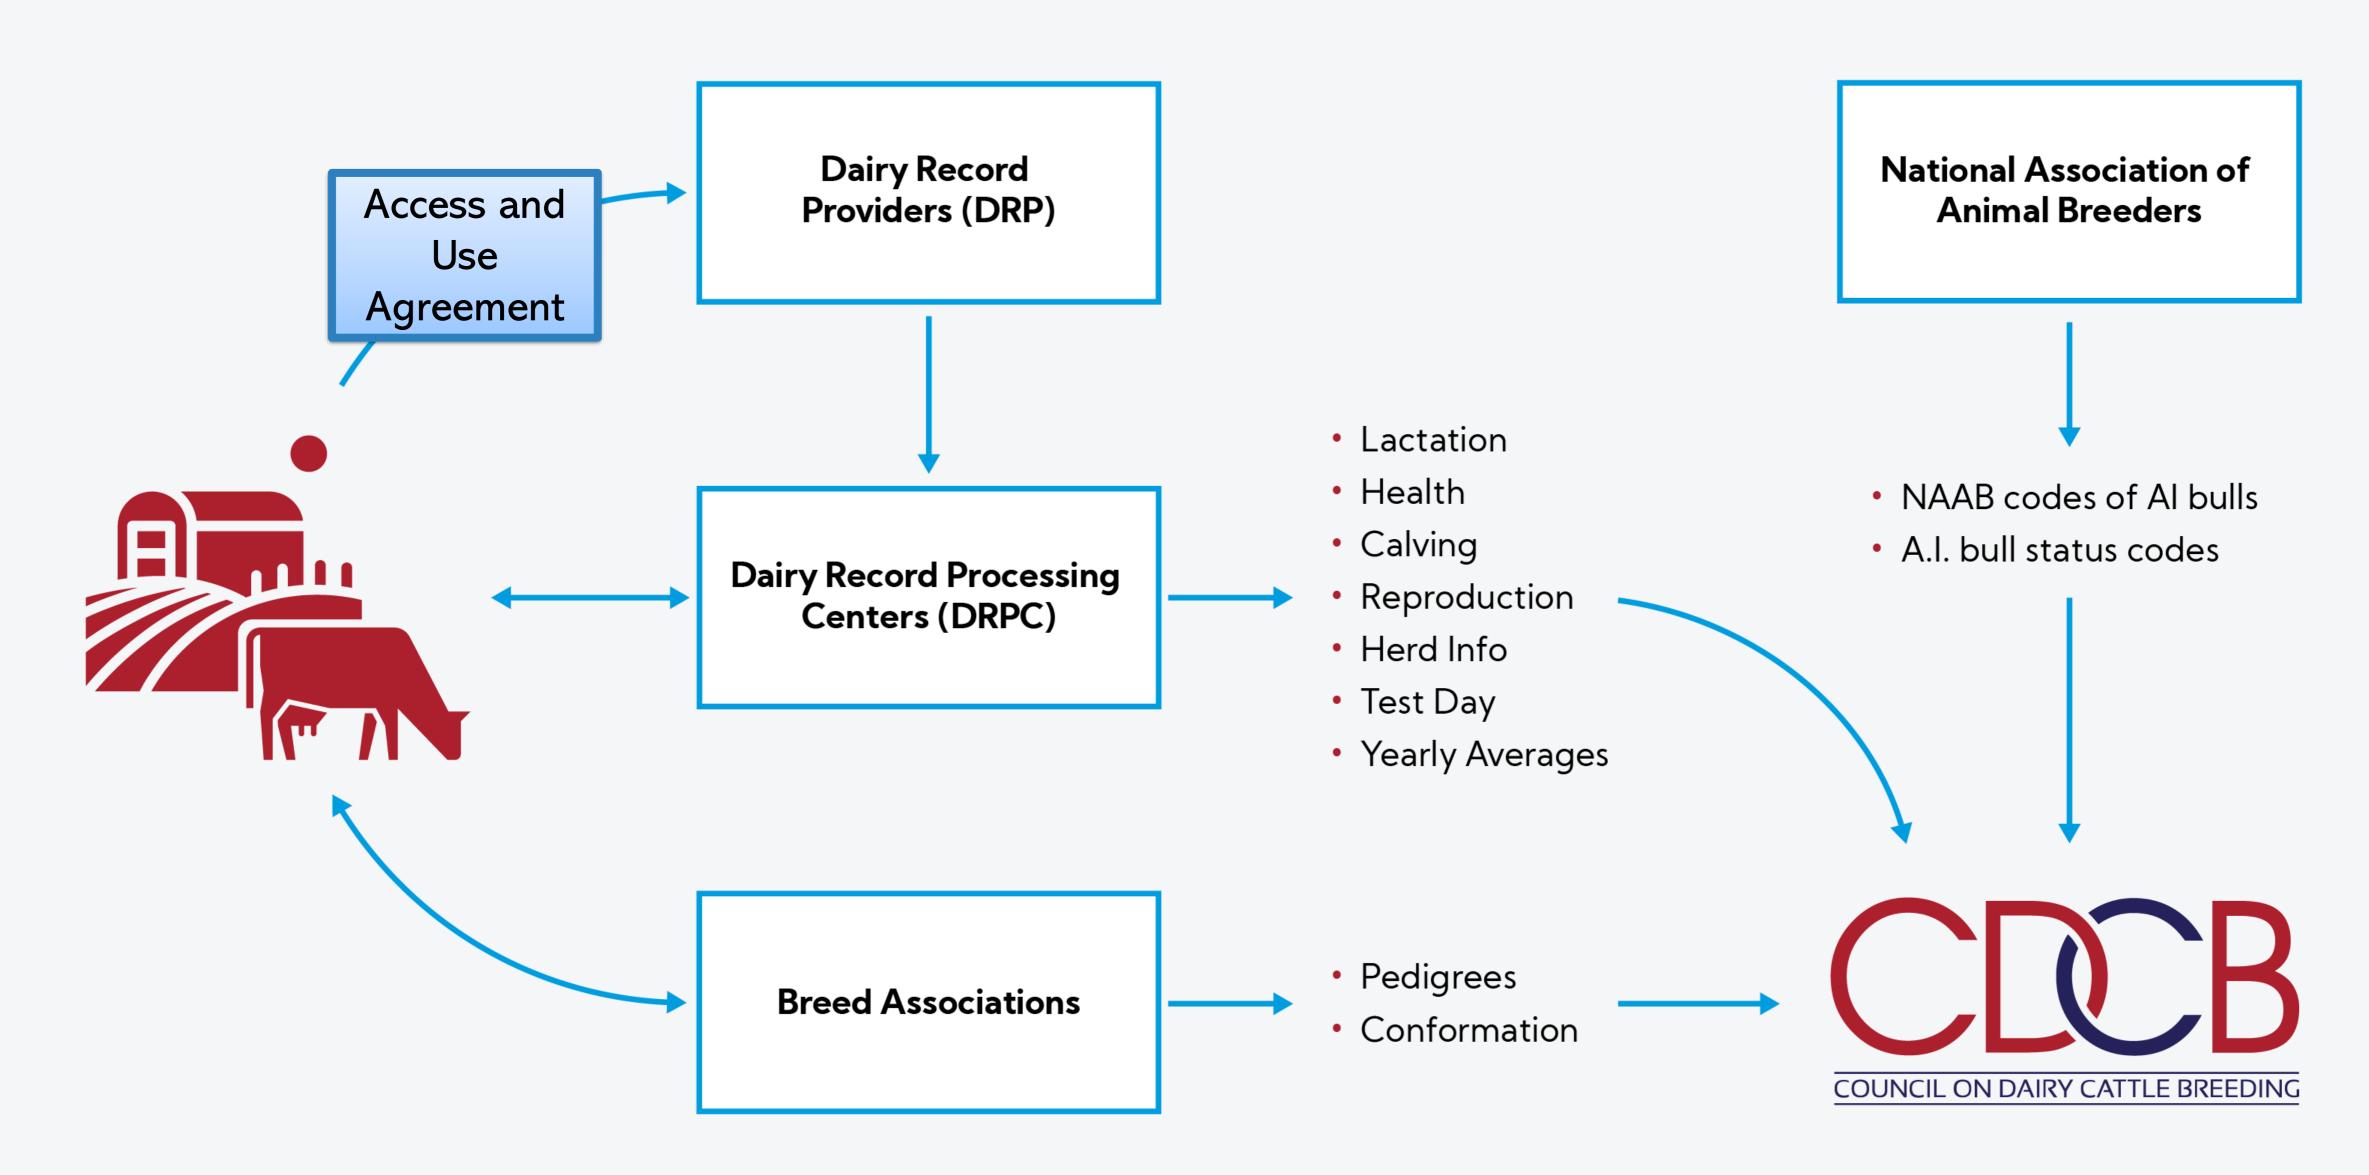

#### Data Flow from Farm to Genetic Evaluation

# Data Ownership, Privacy, Use, Sharing and Stewardship - The U.S. Experience

João Dürr, CEO

Wednesday, April 2021

Purebred Dairy
Cattle Association

National Association of Animal Breeders

Dairy Records
Processing Centers

Dairy Records Providers