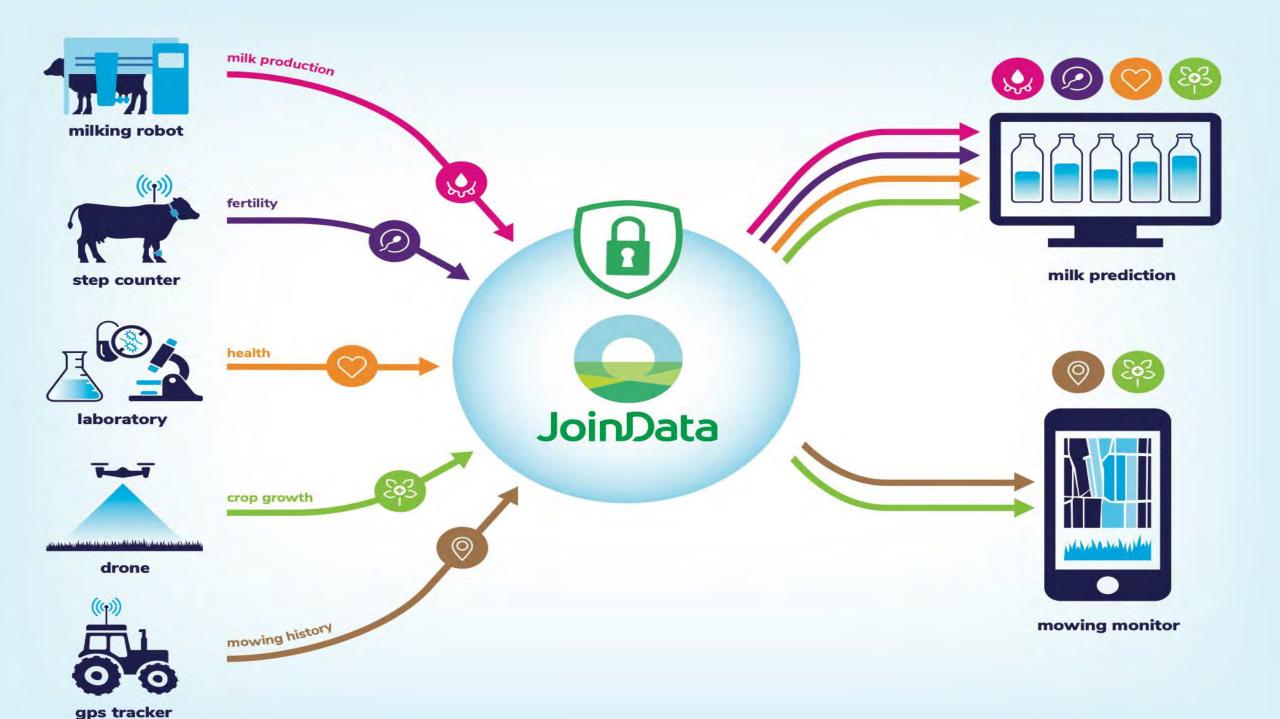

# Join forces in sharing data

## Standardization:

Use of generic permissions register and API interface :