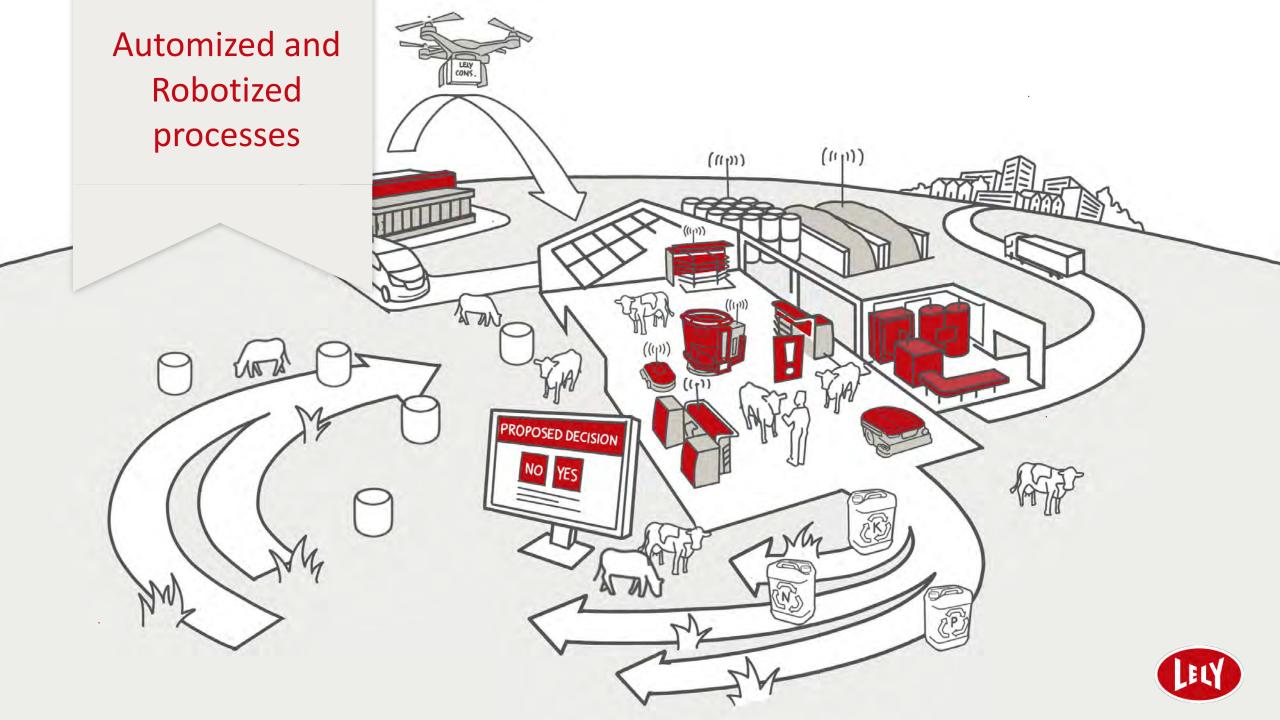

## **USE CASES DATAEXCHANGE BETWEEN CRV AND LELY:**

Use case 1: Milkrecording + Herd list mutations for T4C

• Dail milkyields from

T4C ==> CRV

Herdlist mutations

CRV ==>T4C

- Use case 2: VeeManager (farm management by CRV)
  - As uses case 1 + other milkcomponents,
  - Fertility (in heat/activity, inseminations, abortions, fertility checks,...)
  - Breeding (Sire advise, genomic results, breeding values, parentage checks,...)
  - Health (diagnoses, treatments,..)
  - Feed intake (concentrates, roughage,..)