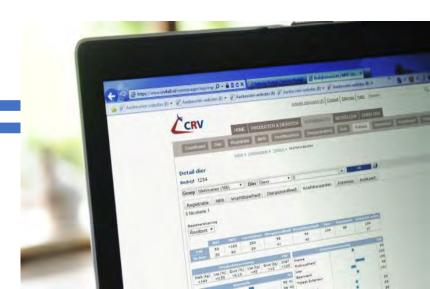

## **USE CASES DATAEXCHANGE BETWEEN CRV AND LELY:**

Use case 1: Milkrecording + Herd list mutations for T4C

• Dail milkyields from

T4C ==> CRV

Herdlist mutations

CRV ==>T4C

- Use case 2: VeeManager (farm management by CRV)
  - As uses case 1 + other milkcomponents,
  - Fertility (in heat/activity, inseminations, abortions, fertility checks,...)
  - Breeding (Sire advise, genomic results, breeding values, parentage checks,...)
  - Health (diagnoses, treatments,..)
  - Feed intake (concentrates, roughage,..)

#### Herd list mutations for T4C

Lely uses the herd list mutations in T4C to automatically adjust the milking robots ...

#### Milk recording by CRV

CRV uses the milking visit data from milk robots to perform milk recordings.