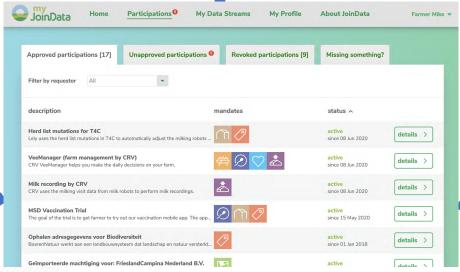

## Consent to share:

- from CRV to Lely
- From Lely to CRV *for Veemanager*

Managed at Veemanager

Home

Participations 5

My Data Streams

My Profile

**About JoinData** 

Unapproved participations 6

Revoked participations [9]

Missing something?

Filter by requestor

### description

#### mandates

#### status ^

#### Herd list mutations for T4C

Lely uses the herd list mutations in T4C to automatically adjust the milking robots ...

#### active

since 08 Jun 2020

## details >

#### **VeeManager (farm management by CRV)**

CRV VeeManager helps you make the daily decisions on your farm.

#### Milk recording by CRV

CRV uses the milking visit data from milk robots to perform milk recordings.

#### **MSD Vaccination Trial**

The goal of the trial is to get farmer to try out our vaccination mobile app. The app...

#### active

since 15 May 2020

#### Ophalen adresgegevens voor Biodiversiteit

BoerenNatuur werkt aan een landbouwsysteem dat landschap en natuur versterkt...

#### active

since 01 Jan 2018

dotaile

Geïmporteerde machtiging voor: FrieslandCampina Nederland B.V.