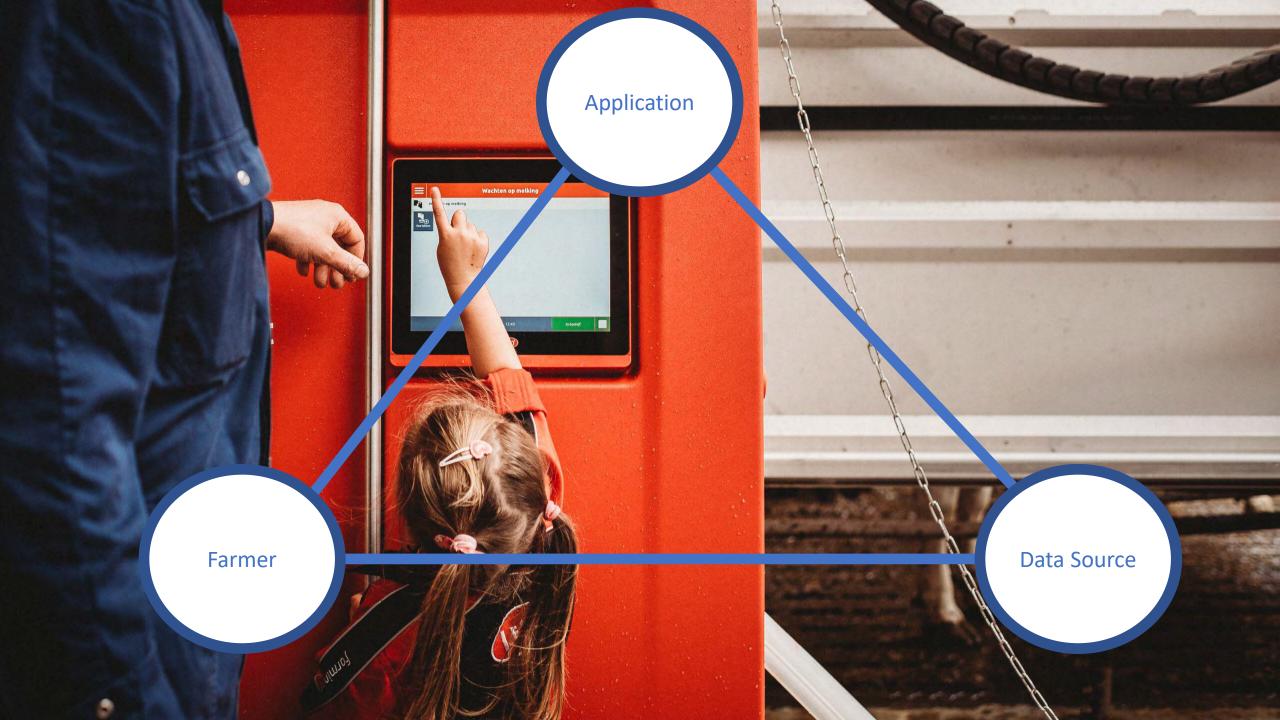

# Join forces in sharing data

## Standardization:

Use of generic permissions register and API interface :

# DATA SHARING REQUIRES RESPECT & TRUST

Identification Authentication Consent Message format License agreement

Identification Authentication Consent

ICAR ADE standard

# Farm id

UBN (dutch location id)

## Consent to share:

- from Lely to CRV
- From CRV to Lely for T4C

Managed at T4C

## Consent to share:

- from CRV to Lely
- From Lely to CRV *for Veemanager*

Managed at Veemanager

Home

Participations 5

My Data Streams

My Profile

**About JoinData** 