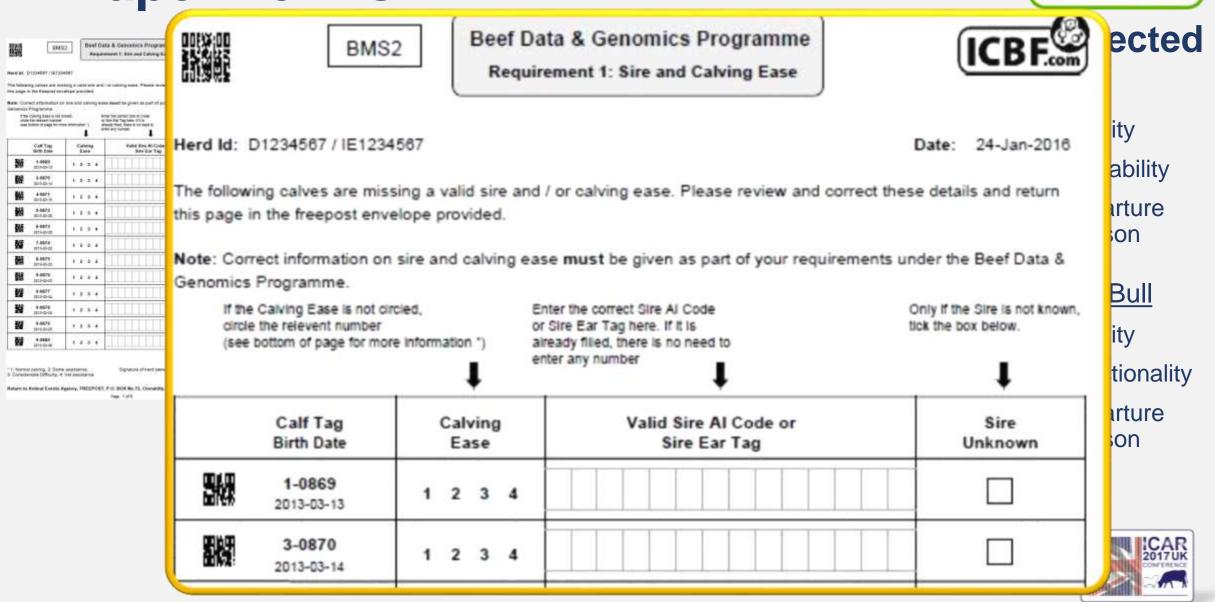

| - |    |     | D  |
|---|----|-----|----|
|   | CD |     | 20 |
| U | CD | .co | m  |
|   |    |     |    |

| 200                                                                          | MS2 Beer Data              | ent 1. Non and Calving Kase                                                                  | ICBF                                     | BASS                                                                                                                                                                                                                                                                                                                                                                                                                                                                                                                                                                                                                                                                                                                                                                                                                                                                                                                                                                                                                                                                                                                                                                                                                                                                                                                                                                                                                                                                                                                                                                                                                                                                                                                                                                                                                                                                                                                                                                                                                                                                                                                          | Bast Data &          | Generatia<br>ent 2 Anim          |
|------------------------------------------------------------------------------|----------------------------|----------------------------------------------------------------------------------------------|------------------------------------------|-------------------------------------------------------------------------------------------------------------------------------------------------------------------------------------------------------------------------------------------------------------------------------------------------------------------------------------------------------------------------------------------------------------------------------------------------------------------------------------------------------------------------------------------------------------------------------------------------------------------------------------------------------------------------------------------------------------------------------------------------------------------------------------------------------------------------------------------------------------------------------------------------------------------------------------------------------------------------------------------------------------------------------------------------------------------------------------------------------------------------------------------------------------------------------------------------------------------------------------------------------------------------------------------------------------------------------------------------------------------------------------------------------------------------------------------------------------------------------------------------------------------------------------------------------------------------------------------------------------------------------------------------------------------------------------------------------------------------------------------------------------------------------------------------------------------------------------------------------------------------------------------------------------------------------------------------------------------------------------------------------------------------------------------------------------------------------------------------------------------------------|----------------------|----------------------------------|
|                                                                              | making a calcularm and / a | tating one Phase store and invest                                                            | Date: 24 day 2018                        | Here M. DISCHOFT MICHAEL                                                                                                                                                                                                                                                                                                                                                                                                                                                                                                                                                                                                                                                                                                                                                                                                                                                                                                                                                                                                                                                                                                                                                                                                                                                                                                                                                                                                                                                                                                                                                                                                                                                                                                                                                                                                                                                                                                                                                                                                                                                                                                      |                      |                                  |
| te sage is the tension<br>late: Correct internation<br>internation Programme |                            | neet to given as part of your requirement                                                    | ta under the Beet (Data &                | The servers fight fields were also<br>5 months of equ. Self quality and<br>recorded on gill animals in this to                                                                                                                                                                                                                                                                                                                                                                                                                                                                                                                                                                                                                                                                                                                                                                                                                                                                                                                                                                                                                                                                                                                                                                                                                                                                                                                                                                                                                                                                                                                                                                                                                                                                                                                                                                                                                                                                                                                                                                                                                | coll dentity must be | C.6                              |
| The Original Line of<br>shift for mental con-<br>unal letter of page for     | inter internation () and   | the cannot take a take<br>a far Tagbane. 21 is<br>is fand, finan is to fand it<br>any fantae | tang mina ka kanangan.<br>Ka ba sa katan | Call for Top                                                                                                                                                                                                                                                                                                                                                                                                                                                                                                                                                                                                                                                                                                                                                                                                                                                                                                                                                                                                                                                                                                                                                                                                                                                                                                                                                                                                                                                                                                                                                                                                                                                                                                                                                                                                                                                                                                                                                                                                                                                                                                                  | Ref Les              | 1 - 1944<br>1 - 1944<br>1 - 1944 |
| Call Tag                                                                     | Calving                    | Valid New Al Code or<br>See Ear Tag                                                          | Size Excerne                             | C13485769171                                                                                                                                                                                                                                                                                                                                                                                                                                                                                                                                                                                                                                                                                                                                                                                                                                                                                                                                                                                                                                                                                                                                                                                                                                                                                                                                                                                                                                                                                                                                                                                                                                                                                                                                                                                                                                                                                                                                                                                                                                                                                                                  | 11-Jan-2511          | 90.04                            |
|                                                                              | 1 3 3 4                    |                                                                                              |                                          | @123456748125                                                                                                                                                                                                                                                                                                                                                                                                                                                                                                                                                                                                                                                                                                                                                                                                                                                                                                                                                                                                                                                                                                                                                                                                                                                                                                                                                                                                                                                                                                                                                                                                                                                                                                                                                                                                                                                                                                                                                                                                                                                                                                                 | 05-/an-2018          | . VB . 0                         |
|                                                                              | 6 3 3 4                    |                                                                                              |                                          | M HILLING MATCH                                                                                                                                                                                                                                                                                                                                                                                                                                                                                                                                                                                                                                                                                                                                                                                                                                                                                                                                                                                                                                                                                                                                                                                                                                                                                                                                                                                                                                                                                                                                                                                                                                                                                                                                                                                                                                                                                                                                                                                                                                                                                                               | 1679-0018            | 48.0                             |
|                                                                              | 1114                       |                                                                                              |                                          | COM8248100                                                                                                                                                                                                                                                                                                                                                                                                                                                                                                                                                                                                                                                                                                                                                                                                                                                                                                                                                                                                                                                                                                                                                                                                                                                                                                                                                                                                                                                                                                                                                                                                                                                                                                                                                                                                                                                                                                                                                                                                                                                                                                                    | 11-Jan-2018          | ¥0.0                             |
| 54 3-4873                                                                    | 1114                       |                                                                                              | п                                        | 12121400148191                                                                                                                                                                                                                                                                                                                                                                                                                                                                                                                                                                                                                                                                                                                                                                                                                                                                                                                                                                                                                                                                                                                                                                                                                                                                                                                                                                                                                                                                                                                                                                                                                                                                                                                                                                                                                                                                                                                                                                                                                                                                                                                | 11-ia-211            | 48.0                             |
| Hanna                                                                        | 1114                       |                                                                                              |                                          |                                                                                                                                                                                                                                                                                                                                                                                                                                                                                                                                                                                                                                                                                                                                                                                                                                                                                                                                                                                                                                                                                                                                                                                                                                                                                                                                                                                                                                                                                                                                                                                                                                                                                                                                                                                                                                                                                                                                                                                                                                                                                                                               | 10-Jan 2016          | 95.5                             |
| 5.4474                                                                       | 1111                       |                                                                                              |                                          |                                                                                                                                                                                                                                                                                                                                                                                                                                                                                                                                                                                                                                                                                                                                                                                                                                                                                                                                                                                                                                                                                                                                                                                                                                                                                                                                                                                                                                                                                                                                                                                                                                                                                                                                                                                                                                                                                                                                                                                                                                                                                                                               | 16746-2011           | ¥8.0                             |
| A ANTS                                                                       | 1111                       |                                                                                              |                                          | #120480*48154                                                                                                                                                                                                                                                                                                                                                                                                                                                                                                                                                                                                                                                                                                                                                                                                                                                                                                                                                                                                                                                                                                                                                                                                                                                                                                                                                                                                                                                                                                                                                                                                                                                                                                                                                                                                                                                                                                                                                                                                                                                                                                                 | 11-Jan 2018          | 48.5                             |
| A ANTS                                                                       | 1111                       |                                                                                              |                                          | M 12466/68125                                                                                                                                                                                                                                                                                                                                                                                                                                                                                                                                                                                                                                                                                                                                                                                                                                                                                                                                                                                                                                                                                                                                                                                                                                                                                                                                                                                                                                                                                                                                                                                                                                                                                                                                                                                                                                                                                                                                                                                                                                                                                                                 | 81-ae-0218           | . 45. 8                          |
| 10 +4077                                                                     | 1234                       |                                                                                              |                                          | State and a state of the state | 36-Jan 2010          | 48.0                             |
| N 1407                                                                       | 1114                       |                                                                                              |                                          | 121440010117                                                                                                                                                                                                                                                                                                                                                                                                                                                                                                                                                                                                                                                                                                                                                                                                                                                                                                                                                                                                                                                                                                                                                                                                                                                                                                                                                                                                                                                                                                                                                                                                                                                                                                                                                                                                                                                                                                                                                                                                                                                                                                                  | 10 Ppi-2018          | - 45 - 0                         |
| NJ 14075                                                                     | 1234                       |                                                                                              |                                          | Supervision and                                                                                                                                                                                                                                                                                                                                                                                                                                                                                                                                                                                                                                                                                                                                                                                                                                                                                                                                                                                                                                                                                                                                                                                                                                                                                                                                                                                                                                                                                                                                                                                                                                                                                                                                                                                                                                                                                                                                                                                                                                                                                                               | tracitrit.           | 99.6                             |
| BE same                                                                      |                            |                                                                                              |                                          | 100 x125400100120                                                                                                                                                                                                                                                                                                                                                                                                                                                                                                                                                                                                                                                                                                                                                                                                                                                                                                                                                                                                                                                                                                                                                                                                                                                                                                                                                                                                                                                                                                                                                                                                                                                                                                                                                                                                                                                                                                                                                                                                                                                                                                             | 376-311              | 95.5                             |
| 20 30-43-10                                                                  | 1.5.5.5                    | 1,1,1,1,1,1,1,1,1,1,1,1,1,1,1,1,1,1,1,                                                       |                                          | WILLIAM TOTAL                                                                                                                                                                                                                                                                                                                                                                                                                                                                                                                                                                                                                                                                                                                                                                                                                                                                                                                                                                                                                                                                                                                                                                                                                                                                                                                                                                                                                                                                                                                                                                                                                                                                                                                                                                                                                                                                                                                                                                                                                                                                                                                 | 31-Jan 2018          | ¥9.0                             |

Date III III

Signature of Fard Samer .

<sup>1</sup> F. Sormal rating, 2 Some existence, 3: Considerable Officially, 4: yet publication

Relation to Anienal Events Againty, THEEPORT, P.O. BOX Ro.72, Constitut, Co. Cark

Tage 1.018

|    | HEHRET GREEKSSF                                    |              |                                                                                                                                            |     |    |   |     |                                  | Dun |     | it-ia | - |
|----|----------------------------------------------------|--------------|--------------------------------------------------------------------------------------------------------------------------------------------|-----|----|---|-----|----------------------------------|-----|-----|-------|---|
|    | - Total Delow mark allo<br>If ups. Call guardy and |              |                                                                                                                                            | Cal | De | - | 2   |                                  | C.M | tüü | utty. | 1 |
|    | California                                         |              | VE + Incy Soul I rang Soul<br>S + Earner Count<br>a + Incentry<br>P + Program (Introd<br>VP + Soughter (Introd<br>Result a close is assess |     |    |   |     | 10 - two) down<br>2 - Sector<br> |     |     |       |   |
| 鶰  | <ul><li>C0448798101</li></ul>                      | 11-Jan-2511  | - 90                                                                                                                                       | .0  |    |   | w   | - 10                             | 0   |     |       | ý |
| 鱦  | @123464748126                                      | 05-ver-2018  | . 45                                                                                                                                       |     |    | • | w   | - 96                             | 'n. |     | ٠     | v |
| 鱦  | 10120400140120                                     | 187we-2018   | . 10                                                                                                                                       | a.  | *  | * | w   | . 46                             | u   |     | *     | v |
| 譺  | IC 123486748130                                    | 01-Jar-2518  | we                                                                                                                                         | 0   |    |   | w   | . 45                             | 0   |     |       | Ŷ |
| 巍  | 00120400248101                                     | H-lac21H     | - 10                                                                                                                                       | -10 |    | * | we. | ¥5                               | 0   |     | ,     | v |
| 麗  | washing                                            | (0.ac.2016   | - 95                                                                                                                                       |     |    |   | w   | . 95                             | a   |     |       | v |
| 麗  | #12446748111                                       | 1676-211     | - ve                                                                                                                                       |     |    | * | w   | - 15                             | ū.  |     | ,     | ÿ |
| 巍  |                                                    | 11-la-2111   | - 95                                                                                                                                       | =   |    | • | we  | - 95                             | u   |     |       |   |
| 掘  | 10120400700120                                     | 11-an-2018   | . 195                                                                                                                                      |     |    |   | w   | .96                              |     | ٠   |       |   |
| 鱦  | #12948/948194                                      | 16.ia-211    |                                                                                                                                            | a.  |    | • | w.  | .vs                              | u   |     | •     | v |
| 麗  | W12840010127                                       | 10 Pair 2018 | . 49                                                                                                                                       |     |    |   | w   | 45                               |     |     |       | v |
| 鰡  | -                                                  | traelett.    | - 99                                                                                                                                       | ÷.  | ٠  | ÷ | w   | 99                               | 4   | ٨   |       | v |
| 巍  | -                                                  | Three states | . 95                                                                                                                                       | 4   |    |   | w   | ¥6                               | a   |     |       |   |
| 22 | WILLIAM PROVIDE                                    | 11-an-2218   | 10                                                                                                                                         |     |    |   | w.  | - 44                             |     |     |       |   |