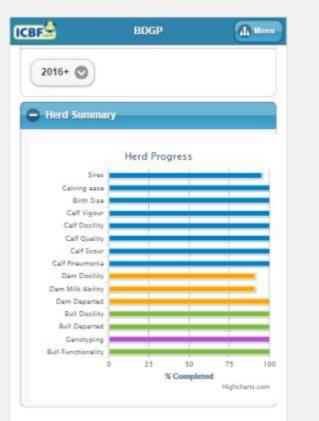

| 07-NOV-16   | E     | Recording to the        | Very Good / Very Quiet Good / Quest Average Poor / Difficult Very Poor / Very Difficult   |
| E141200                 | Records and                   | 05-NOV-16   | м     | 10.000                  | Very Good / Very Quiet Good / Quiet Average Poor / Difficult Very Poor / Very Difficult   |
|                         | \$1000000                     | 01-NOV-16   | F     | 0.00000000              | Very Good / Very Quiet Good / Quiet Average Poor / Difficult Very Poor / Very Difficult   |
|                         | Unsaved changes. You have     |             |       |                         | Cancel Save Chang                                                                         |



## **Web Application - Mobile**



### Calf Information:

| Contact Support     | Directa where |
|---------------------|---------------|
| Record Vigour       | Ø             |
| Record Birth Size   | Ø             |
| Record Calving Ease | Ø             |
| Record Sire         | 0             |

| ICBF                 | Cow Mil      | k Ability       | A Menu   |
|----------------------|--------------|-----------------|----------|
|                      | Un-do C      | Changes         |          |
| Q. Search            |              | <b>O</b> Filter |          |
| E11157-0042          | 347          |                 |          |
| SITH DATE            | 22-JAN-14    |                 |          |
| CALVING DATE         | 05-MAY-17    |                 |          |
| CON MUCABUTY         | score Very ( | Good 📀