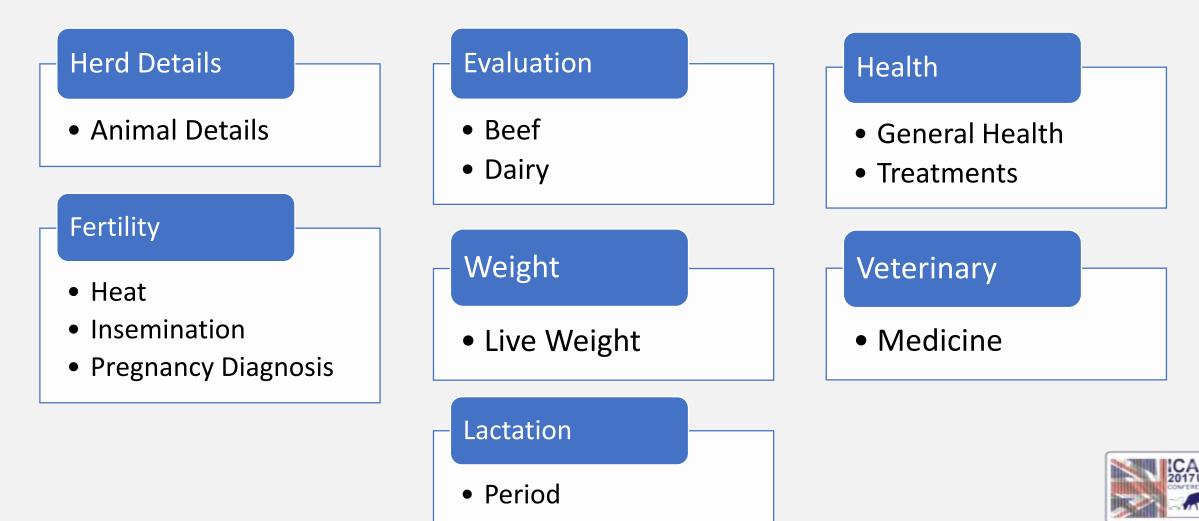

|



## Herd API Authentication – OAuth 2.0



### www.icbf.com



|                | Irish Cat       | ttle Bre | eding               | Federa | ition |
|----------------|-----------------|----------|---------------------|--------|-------|
| Sign in passwo | using you<br>rd | ur ICB   | F <mark>us</mark> e | rname  | e and |
| Username:      |                 |          |                     |        |       |
| Password:      |                 |          |                     |        |       |
| Login          |                 |          |                     |        |       |

### **ICBF** Authorisation Server





## Herd API's – Services Available



### Methods Available : GET (read) POST (create) PUT (update) DELETE



## Conclusion



| Paper  | <ul> <li>High volume of data, slowly being replaced with new technology</li> <li>Will remain for the foreseeable future</li> </ul> |  |
|--------|------------------------------------------------------------------------------------------------------------------------------------|--|
| Web    | <ul> <li>Volume increasing over time to a point</li> <li>Provides convenience and timeliness in recording</li> </ul>               |  |
| Mobile | <ul> <li>Further improvement of convenience and timeliness</li> </ul>                                                              |  |
| API    | <ul> <li>Facilitates many data sources, e.g. sensors</li> <li>Devices that use the API need to be made available.</li> </ul>       |  |





## **Questions?**