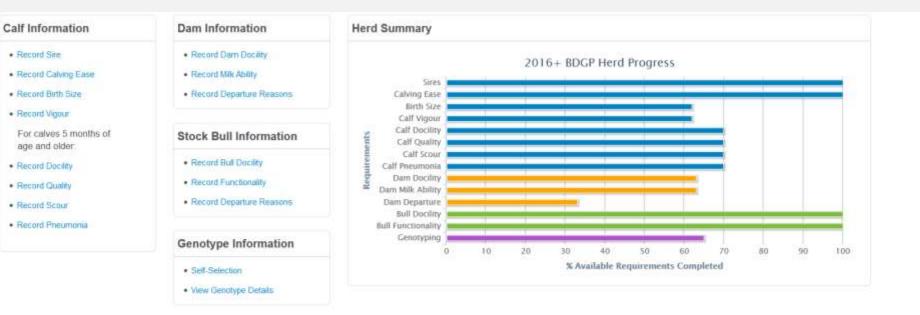

| 5 28/04/2017 22:30       |
| 14162986 BAS3               |      | 010<br>0259                                                                                  | 12-Jul-2016           | VG G A P VP                                                                                           | VG & A P VP                                                              | 5 28/04/2017 22:30       |
| CA                          | P    | 0260                                                                                         | 19-Jul-2016           | VG G A P VP                                                                                           | VG (G) A P VP                                                            |                          |

## **Web Application - Desktop**





### Herd Details

| wing 1 to 74 of 74 en |       |              |            |                   |