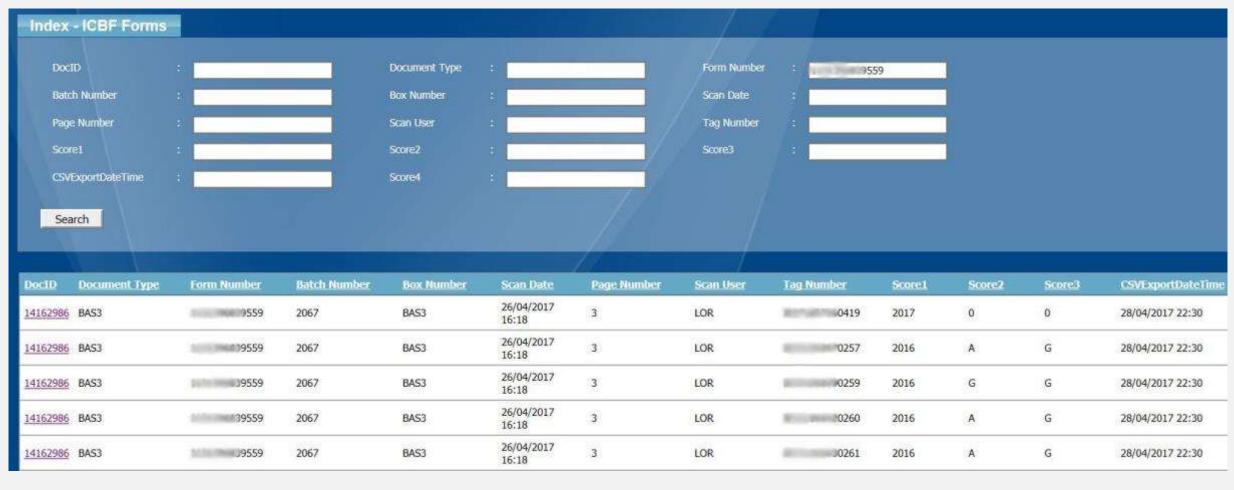

# CAPITA

| Pape                        | er   | BAS3                                                                                         |                       | Genomics Programme<br>nent 2: Animal Survey                                                           | RECEF                                                                    |                          |
|-----------------------------|------|----------------------------------------------------------------------------------------------|-----------------------|-------------------------------------------------------------------------------------------------------|--------------------------------------------------------------------------|--------------------------|
| Index - ICBF Forms          |      | Herd Id.<br>The recorded stock bulls used on you<br>below. Bull docility and bull functional | r calves are listed   |                                                                                                       | 2 6 APR 2017<br>Date: 17-Apr-2017                                        |                          |
| Batch Number                |      | on all animals in this section.                                                              |                       | Bull Docility                                                                                         | Bull Functionality                                                       |                          |
| Page Number                 |      | Bull Functionality is the ability of the b<br>long period of time.                           | ull to perform over a | VG = Very Good / Very Quiet<br>G = Good / Quiet                                                       | VG = Very Good<br>G = Good                                               |                          |
| Score1<br>CSVExportDateTime |      | Stock Bull Ear Tag                                                                           | Calving Year          | A = Average<br>P = Poor / Difficult<br>VP = Very Poor / Very Difficult<br>(Ensure a value is circled) | A = Average<br>P = Poor<br>VP = Very Poor<br>(Ensure a value is circled) |                          |
| Search                      |      | 0419                                                                                         | 2017                  | VG G A P VP                                                                                           | VG G A P VP                                                              |                          |
| DocID Document Type         | For  | The calves listed below were alive 5 months of age. Calf quality and c                       | and in your herd at   | Calf Docility                                                                                         | Calf Quality                                                             | icore3 CSVExportDateTime |
| 14162986 BAS3               | 210  | recorded on all animals in this sec                                                          |                       | VG = Very Good / Very Quiet<br>G = Good / Quiet                                                       | VG = Very Good<br>G = Good                                               | 28/04/2017 22:30         |
| 14162986 BAS3               | 10   | Calf Ear Tag                                                                                 | Birth Date            | A = Average<br>P = Poor / Difficult                                                                   | A = Average<br>P = Poor                                                  | 5 28/04/2017 22:30       |
| 4 <u>162986</u> BAS3        | 200  |                                                                                              |                       | VP = Very Poor / Very Difficult<br>(Ensure a value is circled)                                        | VP = Very Poor<br>(Ensure a value is circled)                            | 6 28/04/2017 22:30       |
| 14162986 BAS3               | - 10 | 0257                                                                                         | 18-Jul-2016           | VG G A P VP                                                                                           | VG & A P VP                                                              | 5 28/04/2017 22:30       |
| 14162986 BAS3               |      | 010<br>0259                                                                                  | 12-Jul-2016           | VG G A P VP                                                                                           | VG & A P VP                                                              | 5 28/04/2017 22:30       |
| CA                          | P    | 0260                                                                                         | 19-Jul-2016           | VG G A P VP                                                                                           | VG (G) A P VP                                                            |                          |