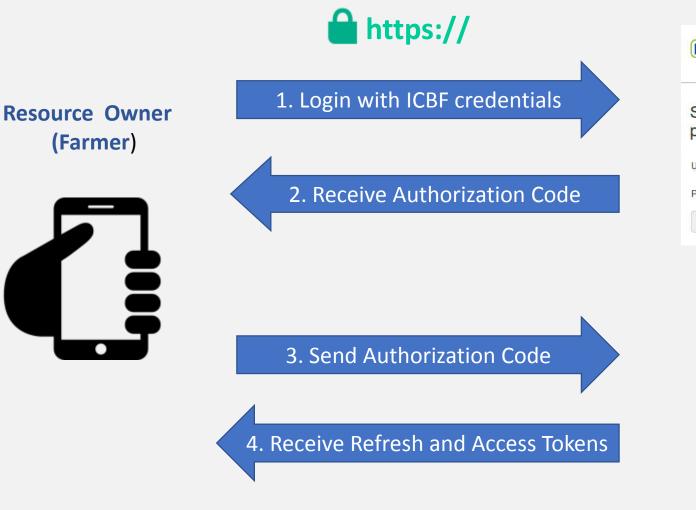

|
| }]                                                                                              |
| },                                                                                              |
| "page_count": 1,                                                                                |
| "page_size": 100,                                                                               |
| "total_items": 1,                                                                               |
| "page": 1                                                                                       |
| }                                                                                               |



## Herd API Authentication – OAuth 2.0



### www.icbf.com



|                | Irish Cat       | ttle Bre | eding               | Federa | ition |
|----------------|-----------------|----------|---------------------|--------|-------|
| Sign in passwo | using you<br>rd | ur ICB   | F <mark>us</mark> e | rname  | e and |
| Username:      |                 |          |                     |        |       |
| Password:      |                 |          |                     |        |       |
| Login          |                 |          |                     |        |       |

### **ICBF** Authorisation Server





## Herd API's – Services Available



### Methods Available : GET (read) POST (create) PUT (update) DELETE



## Conclusion



| Paper  | <ul> <li>High volume of data, slowly being replaced with new technology</li> <li>Will remain for t