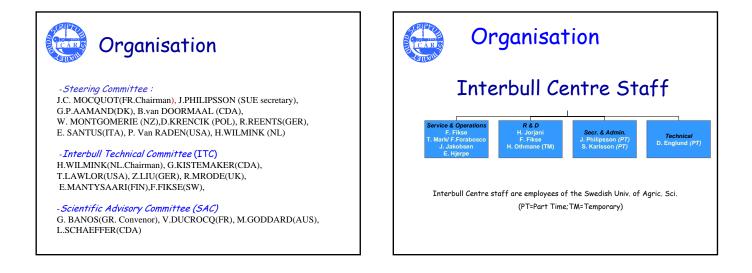

= 5 gr of traits, 125 000 bulls, 6 breeds



| Services & Operations (2) |       |         |  |  |
|---------------------------|-------|---------|--|--|
|                           | Long. | Calv.   |  |  |
| AYS                       | 8     | 5 (new) |  |  |
| BSW                       | 6     | (4)     |  |  |
| GUE                       | 4     | -       |  |  |
| HOL                       | 18    | 12      |  |  |
| JER                       | 6     | -       |  |  |
| SIM                       | 2     | -       |  |  |
|                           |       |         |  |  |



## **Technical Improvements**

- New procedure for Rg estimation implemented in september 2004
- Tool developed to help members to solve multiple registration of bulls and invalid ID's
- Verification procedur