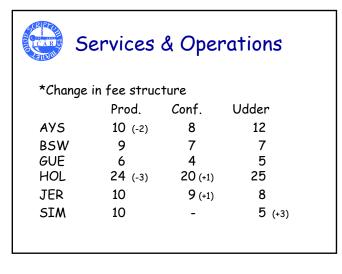

= 5 gr of traits, 125 000 bulls, 6 breeds

| Services & Operations (2) |       |         |  |  |
|---------------------------|-------|---------|--|--|
|                           | Long. | Calv.   |  |  |
| AYS                       | 8     | 5 (new) |  |  |
| BSW                       | 6     | (4)     |  |  |
| GUE                       | 4     | -       |  |  |
| HOL                       | 18    | 12      |  |  |
| JER                       | 6     | -       |  |  |
| SIM                       | 2     | -       |  |  |
|                           |       |         |  |  |