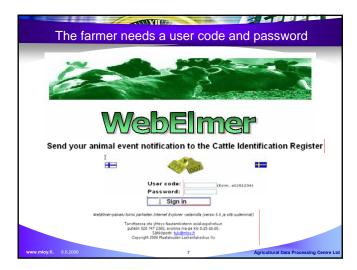

g of WebElmer

- Usability is the keyword
  - The design, implication and assessment took the end users into account; *their needs & skills* were fully considered during the development process
  - User surveys, task analysis and informationgatherings such as interviews, log information collection and user feedback
  - · First introduced to a small pilot group of users

## How do you make a Service useable ?

- take the target group in account in every aspect of developing and designing
  - main page structure
  - simple and clear to use
- continuous service, open 24/7
- let the service be of simple nature to work rapidly even over a simple modem connection
- let the user receive clear feedback concerning the state of saving of information
- don't spoil it with a high price

ral Data Pro











# Customer references

- MKL ProAgria Association of Rural Advisory Centres and regional rural advisory centres – including 1000 advisers
- Faba Breeding
- FABA The Artificial Insemination Co-operatives in Finland
- Ministry of Agriculture and Forestry
- Farmers more than 23 000 farms
- Dairies & Analysis laboratories
- Slaughterhouses and animal dealers
- Veterinaries

#### Microsoft CERTIFIED Partner

ral Data Proce

### Interested to know more ?

Please contact us at

Agricultural Data Processing Centre Ltd

to learn more about different possibilities

Visit our Stand on the 2<sup>nd</sup> floor

oy.fi. 8.6.2006

Call us +358 20 747 2309

13

Thank you for your time Have a great day in Kuopio!

Agricultural Data Processing Co

- Fax us +358 20 747 2201 Logon to our website <u>