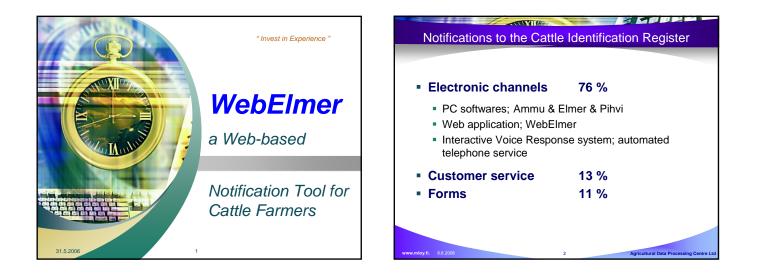

## The developing of WebElmer

- Usability is the keyword
  - The design, implication and assessment took the end users into account; *their needs & skills* were fully considered during the development process
  - User surveys, task analysis and informationgatherings such as interviews, log information collection and user feedback
  - · First introduced to a small pilot group of users

## How do you make a Service useable ?

- take the target group in account in every aspect of developing and designing
  - main page structure
  - simple and clear to use
- continuous service, open 24/7
- let the service be of simple nature to work rapidly even over a simple modem connection
- let the user receive clear feedback concerning the state of saving of information
- don't spoil it with a high p