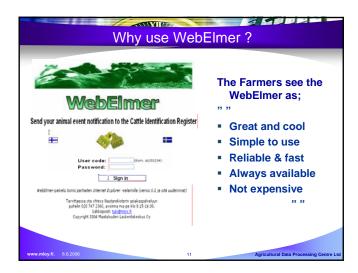

## How do you make a Service useable ?

- take the target group in account in every aspect of developing and designing
  - main page structure
  - simple and clear to use
- continuous service, open 24/7
- let the service be of simple nature to work rapidly even over a simple modem connection
- let the user receive clear feedback concerning the state of saving of information
- don't spoil it with a high price