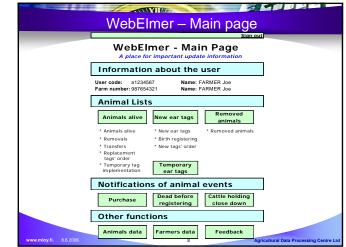

of WebElmer

- Usability is the keyword
  - The design, implication and assessment took the end users into account; *their needs & skills* were fully considered during the development process
  - User surveys, task analysis and informationgatherings such as interviews, log information collection and user feedback
  - · First introduced to a small pilot group of users

## How do you make a Service useable ?

- take the target group in account in every aspect of developing and designing
  - main page structure
  - simple and clear to use
- continuous service, open 24/7
- let the service be of simple nature to work rapidly even over a simple modem connection
- let the user receive clear feedback concerning the state of saving of information
- don't spoil it with a high price

ral Data Pro











# Customer references

- MKL ProAgria Association of Rural Advisory Centres and regional rural advisory centres – including 1000 advisers
- Faba Breeding
- FABA The Artificial Insemination Co-operatives in Finland
- Ministry of Agriculture and Forestry
- Farmers more than 23 000 farms
- Dairies & Analysis laboratories
- Slaughterhouses and animal dealers
- Veterinaries

#### Microsoft CERTIFIED Partner

ral Data Proce

### Interested to know more ?

Please contact us at

Agricultural Data Processing Centre Ltd

to learn more about different possibilities

Visit our Stand on the 2<sup>nd</sup> floor

oy.fi. 8.6.2006

Call us +358 20 747 2309

13

Thank you for your time Have a great day in Kuopio!

Agricultural Data Processing Co

- Fax us +358 20 747 2201 Logon to our website <u>ww