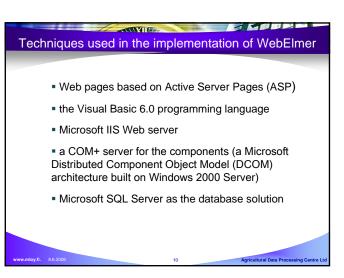

ebElmer

- Usability is the keyword
  - The design, implication and assessment took the end users into account; *their needs & skills* were fully considered during the development process
  - User surveys, task analysis and informationgatherings such as interviews, log information collection and user feedback
  - · First introduced to a small pilot group of users

## How do you make a Service useable ?

- take the target group in account in every aspect of developing and designing
  - main page structure
  - simple and clear to use
- continuous service, open 24/7
- let the service be of simple nature to work rapidly even over a simple modem connection
- let the user receive clear feedback concerning the state of saving of information
- don't spoil it with a high price

ral Data Pro











# Customer references

- MKL ProAgria Association of Rural Advisory Centres and regional rural advisory centres – including 1000 advisers
- Faba Breeding
- FABA The Artificial Insemination Co-operatives in Finland
- Ministry of Agriculture and Forestry
- Farmers more than 23 000 farms
- Dairies & Analysis laboratories
- Slaughterhouses and animal dealers
- Veterinaries

#### Microsoft CERTIFIED Partner

ral Data Proce

### Interested to know more ?

Please contact us at

Agricultural Data Processing Centre Ltd

to learn more about different possibilities

Visit our Stand on the 2<sup>nd</sup> floor

oy.fi. 8.6.2006

Call us +358 20 747 2309

13

Thank you for your time Have a great day in Kuopio!

Agricultural Data Processing Co

- Fax us +358 20 747 2201 Logon to our website <u>www.ml