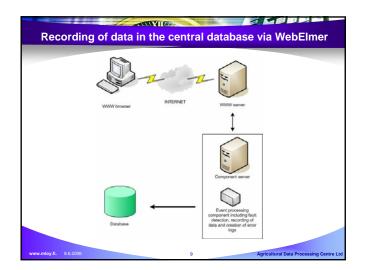

WebElmer

- Usability is the keyword
  - The design, implication and assessment took the end users into account; *their needs & skills* were fully considered during the development process
  - User surveys, task analysis and informationgatherings such as interviews, log information collection and user feedback
  - · First introduced to a small pilot group of users

## How do you make a Service useable ?

- take the target group in account in every aspect of developing and designing
  - main page structure
  - simple and clear to use
- continuous service, open 24/7
- let the service be of simple nature to work rapidly even over a simple modem connection
- let the user receive clear feedback concerning the state of saving of information
- don't spoil it with a high price

ral Data Pro











# Customer references

- MKL ProAgria Association of Rural Advisory Centres and regional rural advisory centres – including 1000 advisers
- Faba Breeding
- FABA The Artificial Insemination Co-operatives in Finland
- Ministry of Agriculture and Forestry
- Farmers more than 23 000 farms
- Dairies & Analysis laboratories
- Slaughterhouses and animal dealers
- Veterinaries

#### Microsoft CERTIFIED Partner

ral Data Proce

### Interested to know more ?

Please contact us at

Agricultural Data Processing Centre Ltd

to learn more about different possibilities

Visit our Stand on the 2<sup>nd</sup> floor

oy.fi. 8.6.2006

Call us +358 20 747 2309

13

Thank you for your time Have a great day in Kuopio!

Agricultural Data Processing Co

- Fax us +358 20 747 2201 Logon to our website <u>www.