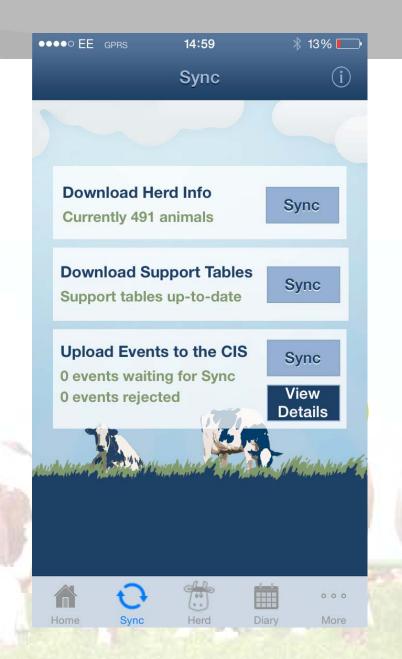

#### Mobile Herd

- How do you download Mobile Herd?
  - UK App Store
  - Free to download
- ICON appears on iphone / ipad
  - Tap to open
- When do you need connectivity?
  - Only when synchronising with the data base
  - Down loading up cows and events
  - Uploading events
    - services, calving, fertility and left herd