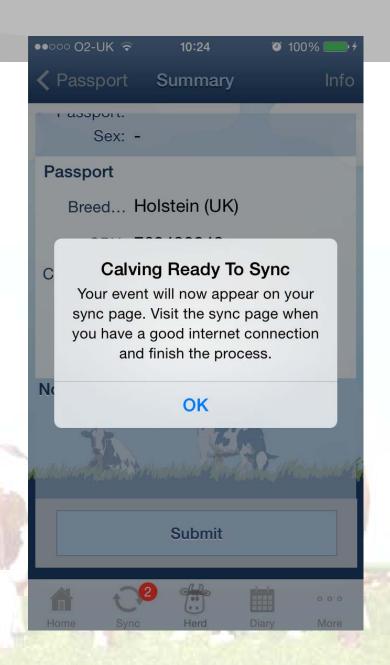

#### Mobile Herd

- How do you download Mobile Herd?
  - UK App Store
  - Free to download
- ICON appears on iphone / ipad
  - Tap to open
- When do you need connectivity?
  - Only when synchronising with the data base
  - Down loading up cows and events
  - Uploading events
    - services, calving, fertility and left herd