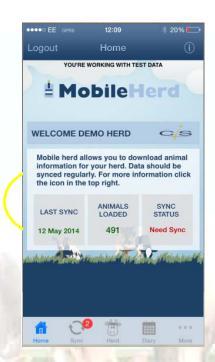

### Mobile Herd

- Why did we develop it?
  - Requested by customers
  - Developed in house
- Platform?
  - Needed to store data on the phone when developed Iphone was best option
  - Iphone 4 and 5
  - Ipad
- Data validation
  - Client side on iphone
  - Server side returning validation errors or success

#### Mobile Herd

- How do you download Mobile Herd?
  - UK App Store
  - Free to download
- ICON appears on iphone / ipad
  - Tap to open
- When do you need connectivity?
  - Only when synchronising with the data base
  - Down loading up cows and events
  - Uploading events
    - services, calving, fertility and left herd