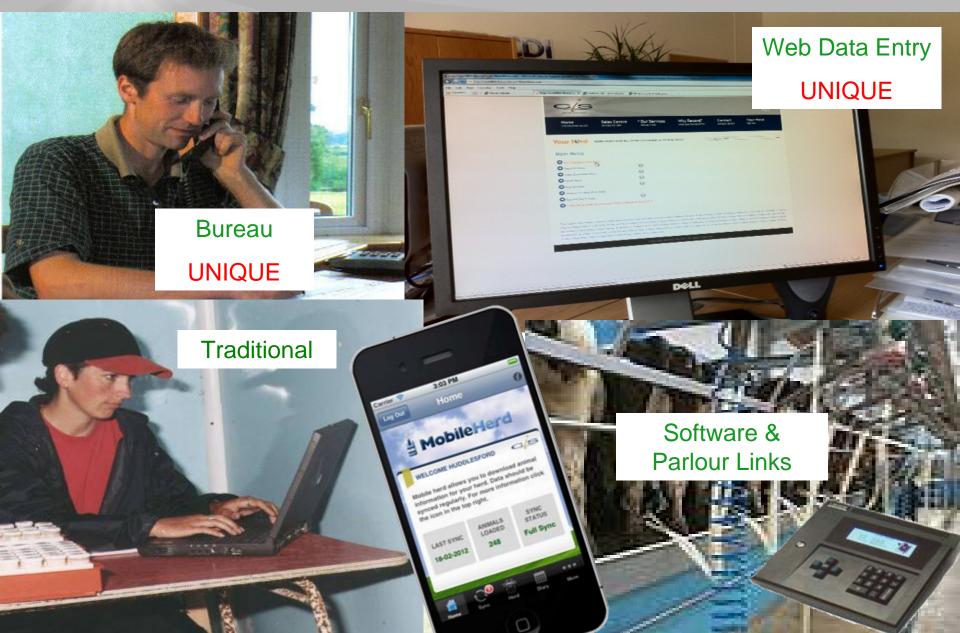

# **Data Collection Options**

# **Data Collection**

- Timely
- Accurate
- Easy
- Standardised
- 1 Stop Shop
- Variety of data types and media