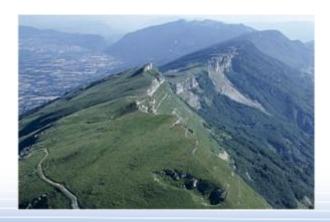

## PAYS DE GEX

On the Swiss border, between JURA mountains and the Leman valley

Views of the Mont Blanc from La Faucille pass

Spa town of Divonne-les-Bains

Known for its Cox Blue change

a delightful and picturesque place

At the heart of sunny crests, lakes and emerald green rivers Bugey vineyards between the Jura and Savoie regions: