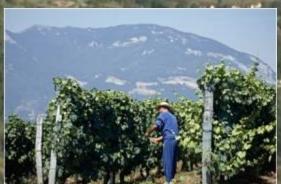

At the heart of sunny crests, lakes and emerald green rivers Bugey vineyards between the Jura and Savoie regions: