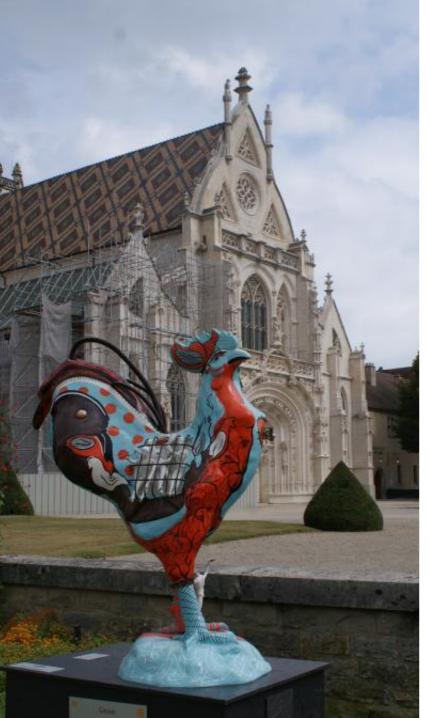

# National Montbeliarde show

Saturday, 25<sup>th</sup> June Sunday, 26<sup>th</sup> June

- Adult cows competition
- Presentation of progeny groups
- Young drivers competition with breeders from all parts of Europe

### BRESSE

In the deep greens of the hedged farmland

among the typical farms with their quaint chimneys, the Roman Churches and the masterpiece of BROU

We look forward to meeting you at the