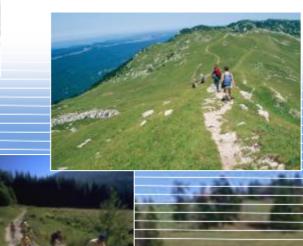

At the heart of sunny crests, lakes and emerald green rivers Bugey vineyards between the Jura and Savoie regions: