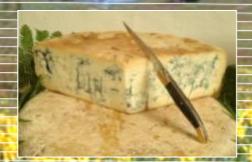

## PAYS DE GEX

On the Swiss border, between JURA mountains and the Leman valley

Views of the Mont Blanc from La Faucille pass

Spa town of Divonne-les-Bains

Known for its Cox Blue change

a delightful and picturesque place