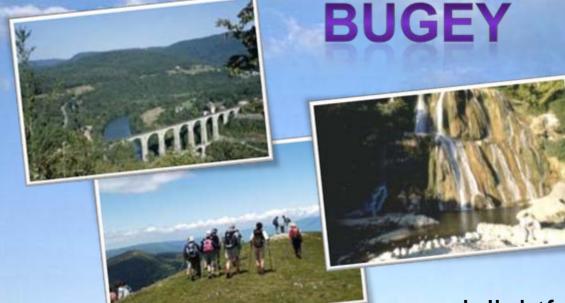

#### Welcome to BOURG\_EN\_BRESSE

in a strategic position between Lyon and Geneva

holdings un omes

**BRESSE** 

**DOMBES** 

**BUGEY** 

At the heart of sunny crests, lakes and emerald green rivers Bugey vineyards between the Jura and Savoie regions: