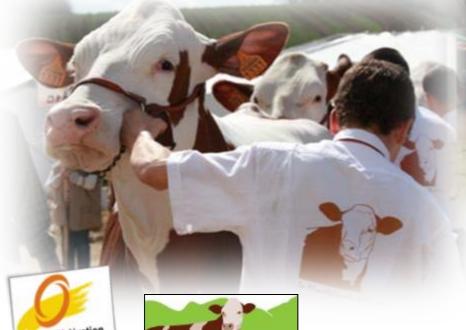

# National Montbeliarde show

Saturday, 25<sup>th</sup> June Sunday, 26<sup>th</sup> June

- Adult cows competition
- Presentation of progeny groups
- Young drivers competition with breeders from all parts of Europe