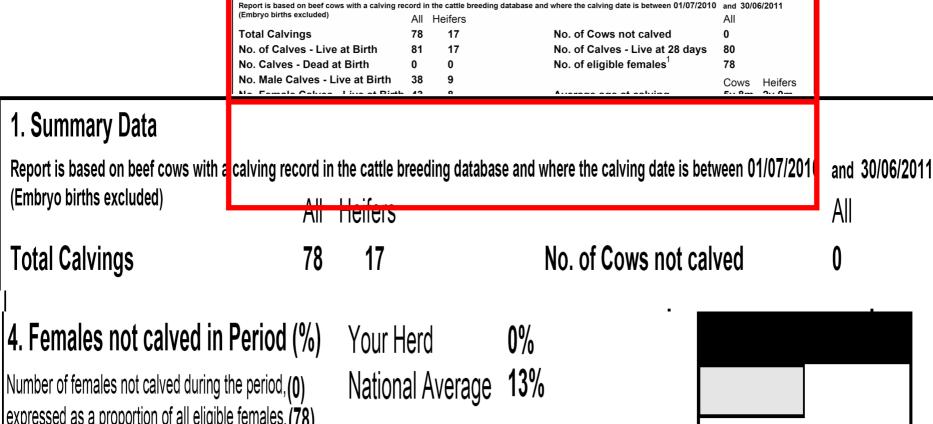

record information on their animals once.

But.....

- Lots of other pieces of information are recorded on the same animals over their lifetime.
  - Herdplus Service pulls <u>ALL</u> of this information together.

# **Herdplus® Beef Overview**

Launched in September 2007

Over
9,000 Beef
Farmers have
joined so far

Huge increase in the last year

Used by the BETTER Farms Program

Part of a National Recording Scheme –
 BTAP (Beef Technology Adaption Program)

90% Electronic, 10% Postal





### **Data Bank**



- Vast majority of beef data in the ICBF database originates from commercial herds.
  - All Pedigree Beef Breed Societies use the ICBF Herdbook Program – Taurus (28k registrations/14 breeds).

### **Herdplus Products**



### **Herdplus Applications**









# **Calving Report**



1. Summary Data



### **Calving Pattern**



#### **Action List**

# **Beef Calving Report - Section A**

#### Cows calved more than once (ordered by last Calving Interval)

Note: Attention should be given to those cows with high Calving Intervals (>390) - They may have reproductive problems and should be investigated further.

| Jumbo | Animal Number  | Breed | Age    | No of Calvings | Age at First<br>Calving (mths) | Last Calving | Avg. Calv<br>Interval | Last Calv<br>Interval |
|-------|----------------|-------|--------|----------------|--------------------------------|--------------|-----------------------|-----------------------|
| 016   | IE371510010016 | SIX   | 8y 6m  | 7              | 24                             | 11-Apr-11    | 364                   | 420