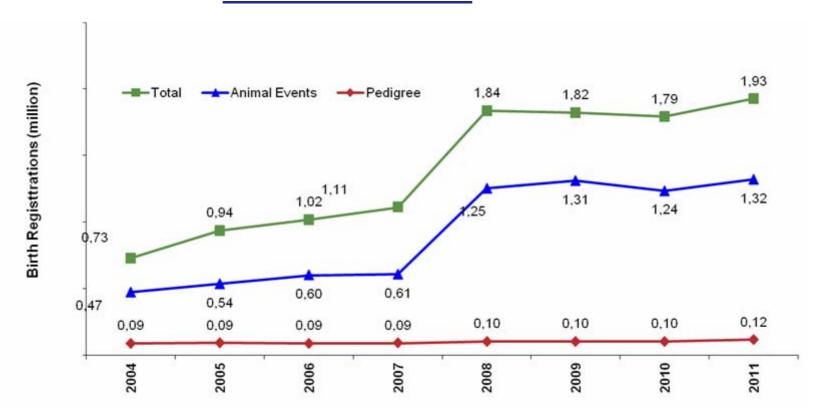

90% Electronic, 10% Postal

### **Data Bank**

- Vast majority of beef data in the ICBF database originates from commercial herds.
  - All Pedigree Beef Breed Societies use the ICBF Herdbook Program – Taurus (28k registrations/14 breeds).