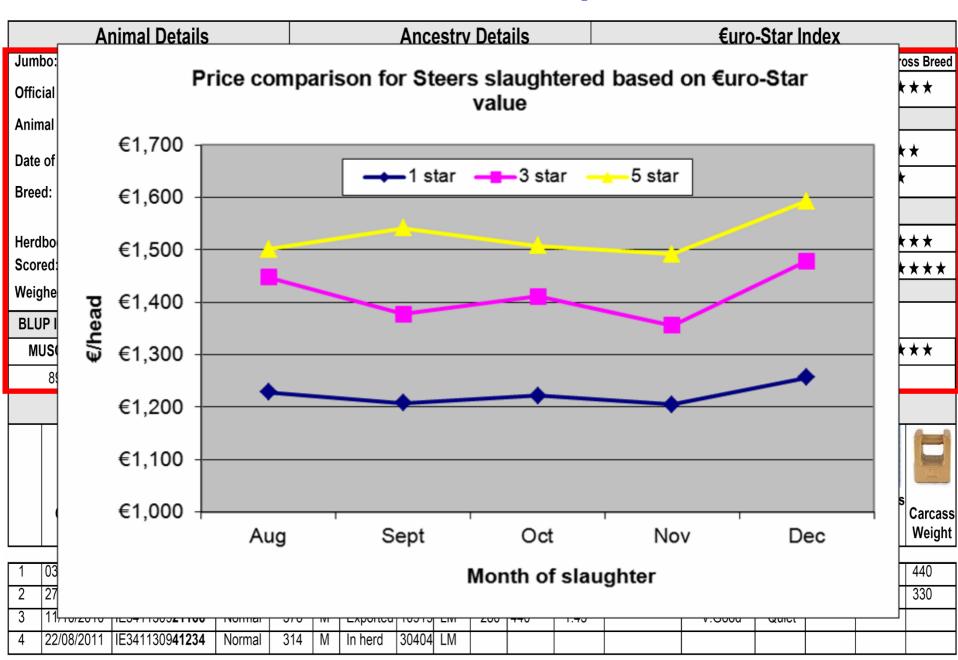

 Allows a Beef Farmer compare the performance of different cows & make a better selection decision.

- A Commercial Suckler Cow in Ireland.
  - What do we know about her?

|                |                               | Animal     | Details                   | Ancest                       | ry Details        |                     | €uro-Star Index |                   |       |               |                   |  |
|----------------|-------------------------------|------------|---------------------------|------------------------------|-------------------|---------------------|-----------------|-------------------|-------|---------------|-------------------|--|
|                | al Tag:                       |            |                           | Calving & F                  | ertility          | Perfo               | rma             | ance              |       |               | ross Breed<br>★★★ |  |
|                | al Namo                       |            |                           |                              | <u> </u>          |                     |                 |                   |       |               | **                |  |
| Herdk<br>Score | ed:                           |            |                           |                              |                   |                     |                 |                   |       |               | ***<br>***        |  |
| BLUI<br>MU     | Weighed: BLUP Index MUSCLE 89 |            | Calving<br>Date           | Tag<br>Number                | Calving<br>Survey | Calving<br>Interval | _               | Current<br>Status | Sire  | Sire<br>Breed | ***               |  |
|                |                               | 1          | 03/09/2008                | IE3411309 <b>30961</b>       | Normal            |                     | M               | Dead              | 40718 | LM            |                   |  |
|                | Calvi                         | 2          | 27/09/2009                | IE3411309 <b>21059</b>       | Normal            | 388                 | M               | Dead              | 30404 | LM            | s<br>Carcass      |  |
|                | <b>Date</b>                   | 3          | 11/10/2010                | IE3411309 <b>21166</b>       | Normal            | 378                 | M               | Exported          | 10919 | LM            | Weight 440        |  |
| 3              | 27/09/2<br>11/10/2            | 4          | 22/08/2011                | IE3411309 <b>41234</b>       | Normal            | 314                 | M               | In herd           | 30404 | LM            | 330               |  |
| 4              | 22/08/201                     | 1   IE3411 | 309 <b>41234</b>   Normal | 314   M   In herd   30404 LN | 1                 |                     |                 |                   |       |               |                   |  |