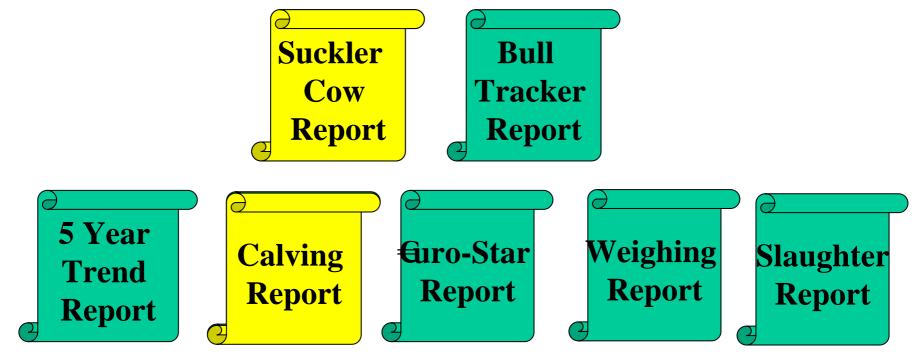

ce.
  - Located at the centre of the ICBF Database.
  - Farmers record information on their animals once.

But.....

- Lots of other pieces of information are recorded on the same animals over their lifetime.
  - Herdplus Service pulls <u>ALL</u> of this information together.

# **Herdplus® Beef Overview**

Launched in September 2007

Over
9,000 Beef
Farmers have
joined so far

Huge increase in the last year

Used by the BETTER Farms Program

Part of a National Recording Scheme –
 BTAP (Beef Technology Adaption Program)

90% Electronic, 10% Postal





### **Data Bank**



- Vast majority of beef data in the ICBF database originates from commercial herds.
  - All Pedigree Beef Breed Societies use the ICBF Herdbook Program – Taurus (28k registrations/14 breeds).

### **Herdplus Products**



### **Herdplus Applications**









# **Calving Report**



1. Summary Data



### **Calving Pattern**



#### **Action List**

# **Beef Calving Report - Section A**

#### Cows calved more than once (ordered by last Calving Interval)

Note: Attention should be given to those cows with high Calving Intervals (>390) - They may have reproductive problems and should be investigated further.

| Jumbo | Animal Number  | Breed | Age    | No of Calvings | Age at First<br>Calving (mths) | Last Calving | Avg. Calv<br>Interval | Last Calv<br>Interval |
|-------|----------------|-------|--------|----------------|--------------------------------|--------------|-----------------------|-----------------------|
| 016   | IE371510010016 | SIX   | 8y 6m  | 7              | 24