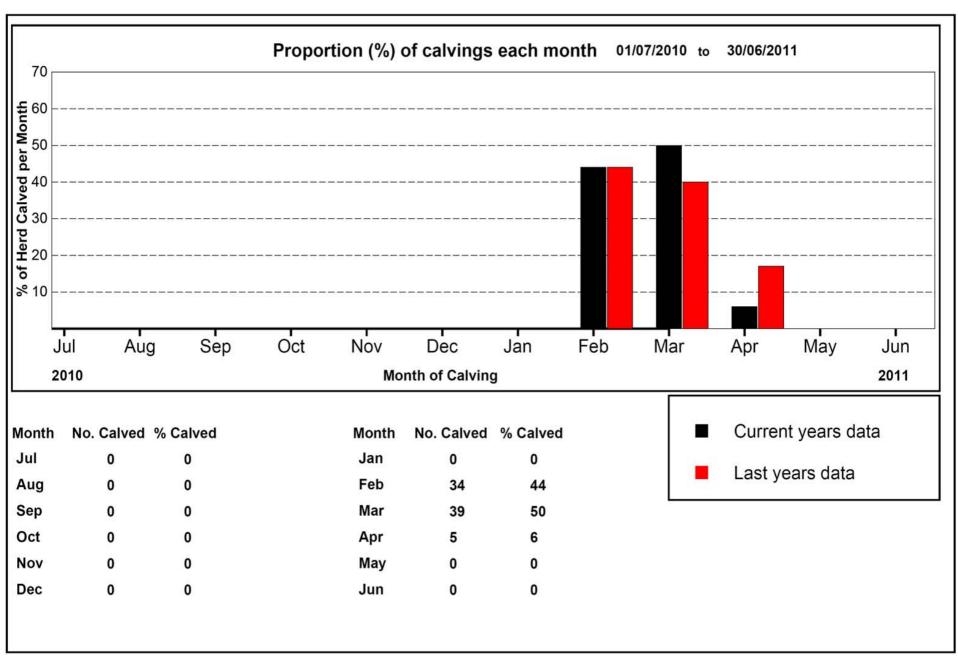

t.....

- Lots of other pieces of information are recorded on the same animals over their lifetime.
  - Herdplus Service pulls <u>ALL</u> of this information together.

# **Herdplus® Beef Overview**

Launched in September 2007

Over
9,000 Beef
Farmers have
joined so far

Huge increase in the last year

Used by the BETTER Farms Program

Part of a National Recording Scheme –
 BTAP (Beef Technology Adaption Program)

90% Electronic, 10% Postal





### **Data Bank**



- Vast majority of beef data in the ICBF database originates from commercial herds.
  - All Pedigree Beef Breed Societies use the ICBF Herdbook Program – Taurus (28k registrations/14 breeds).

### **Herdplus Products**



### **Herdplus Applications**









# **Calving Report**



1. Summary Data



### **Calving Pattern**



#### **Action List**

# **Beef Calving Report - Section A**

#### Cows calved more than once (ordered by last Calving Interval)

Note: Attention should be given to those cows with high Calving Intervals (>390) - They may have reproductive problems and should be investigated further.

| Jumbo | Animal Number  | Breed | Age    | No of Calvings | Age at First<br>Calving (mths) | Last Calving | Avg. Calv<br>Interval | Last Calv<br>Interval |
|-------|----------------|-------|--------|----------------|--------------------------------|--------------|-----------------------|-----------------------|
| 016   | IE371510010016 | SIX   | 8y 6m  | 7              | 24                             | 11-Apr-11    | 364                   | 420                   |
| 207   | IE371101480207 | SIX   | 12y 9m