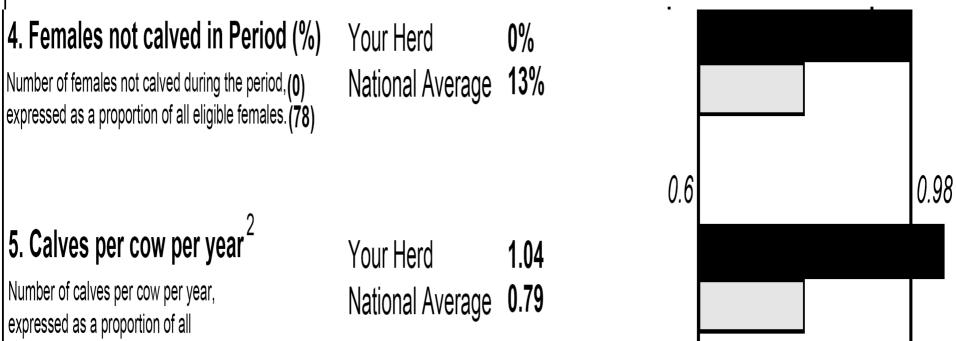

on their animals once.

But.....

- Lots of other pieces of information are recorded on the same animals over their lifetime.
  - Herdplus Service pulls <u>ALL</u> of this information together.

# **Herdplus® Beef Overview**

Launched in September 2007

Over
9,000 Beef
Farmers have
joined so far

Huge increase in the last year

Used by the BETTER Farms Program

Part of a National Recording Scheme –
 BTAP (Beef Technology Adaption Program)

90% Electronic, 10% Postal





### **Data Bank**



- Vast majority of beef data in the ICBF database originates from commercial herds.
  - All Pedigree Beef Breed Societies use the ICBF Herdbook Program – Taurus (28k registrations/14 breeds).

### **Herdplus Products**



### **Herdplus Applications**









# **Calving Report**



1. Summary Data



### **Calving Pattern**



#### **Action List**

# **Beef Calving Report - Section A**

#### Cows calved more than once (ordered by last Calving Interval)

Note: Attention should be given to those cows with high Calving Intervals (>390) - They may have reproductive problems and should be investigated further.

| Jumbo | Animal Number  | Breed | Age    | No of Calvings | Age at First<br>Calving (mths) | Last Calving | Avg. Calv<br>Interval | Last Calv<br>Interval |
|-------|----------------|-------|--------|----------------|--------------------------------|--------------|-----------------------|-----------------------|
| 016   | IE371510010016 | SIX   | 8y 6m  | 7              | 24                             | 11-Apr-11    | 364                   | 420                   |
| 207   | IE371