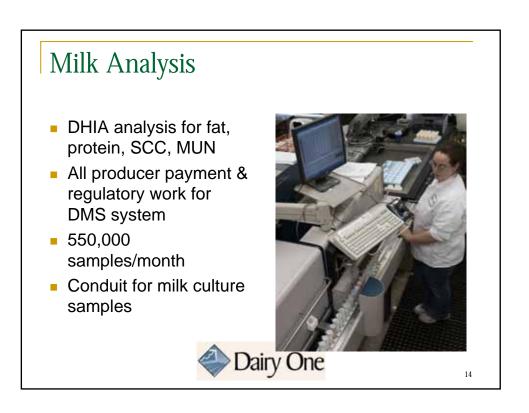

### Dairy One Forage Lab

Customers – 50 states, 30 foreign countries

- Customers
  - Nutritionist
  - Seed companies
  - Farmers
  - Zoos
- 125,000 samples/year
- NIR & wet chemistry

- Focus on underserved horse market
- 6.9 million horses in U.S.