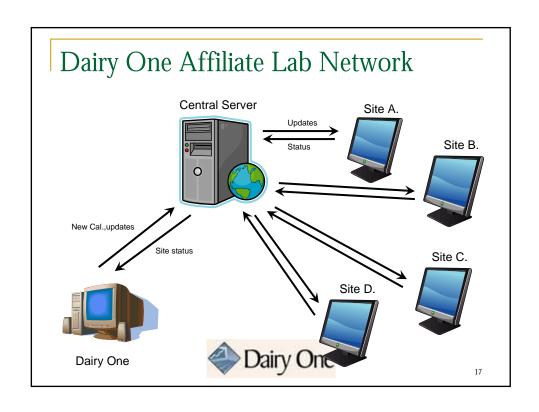

#### Dairy One Roots

Most farm service organizations started at grass roots to serve needs of farmers and rural people. Dairy One comes from these roots.

3