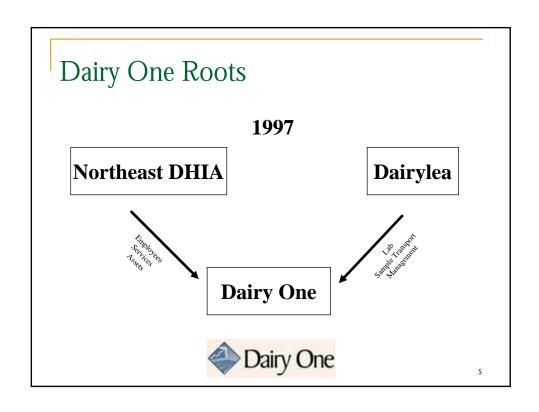

#### Dairy One Roots

Most farm service organizations started at grass roots to serve needs of farmers and rural people. Dairy One comes from these roots.

3

#### Dairy One Roots

- 1949 NY DHIC
  - Federation of county DHIAs county organizations formed through cooperative extension
- 1970's consolidation of counties involvement from Land Grant universities
- 1980's consolidation of Northeast state associations leading to NeDHIA.