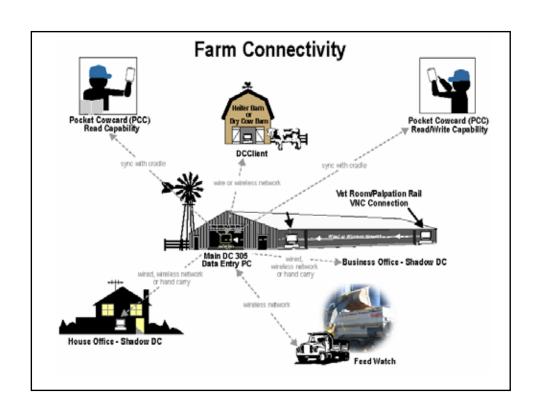

## Dairy Management Resources

- Group of 12
- Sell and service:
  - Dairy Comp 305, Scout, Analyzer, PC DART
  - ParlorWatch
  - FeedWatch
  - Computers
- Know cows, software and computers
- Help support management schemes at the farm
- Support field force