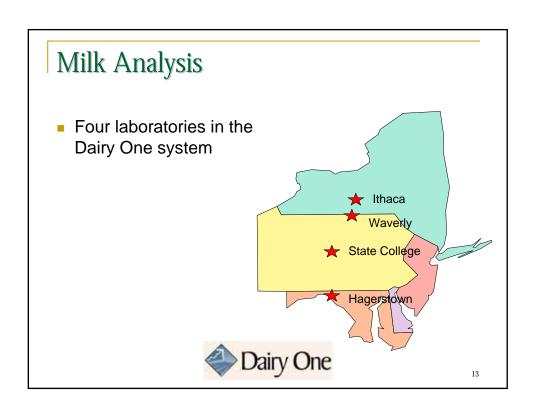

### Dairy One Forage Lab

Customers – 50 states, 30 foreign countries

- Customers
  - Nutritionist
  - Seed companies
  - Farmers
  - Zoos
- 125,000 samples/year
- NIR & wet chemistry

- Focus on underserved horse market
- 6.9 million horses in U.S.