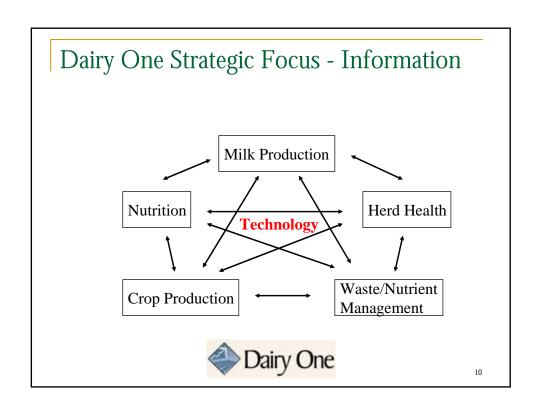

#### Dairy One Mission

The mission of Dairy One is to create and deliver data and information which will be used to make profit enhancing decisions for members of the agricultural community

Our goal is to provide information to aid in managing all aspects of dairy farm production