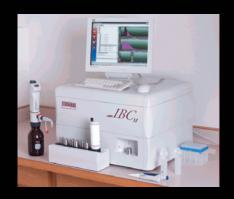

# Bactocount *IBC*<sub>M</sub>

- Same IBC principle
- Ideal for small labs
- Rapid results
- Easy to use
- Low work factor

Bentley Instruments Inc.