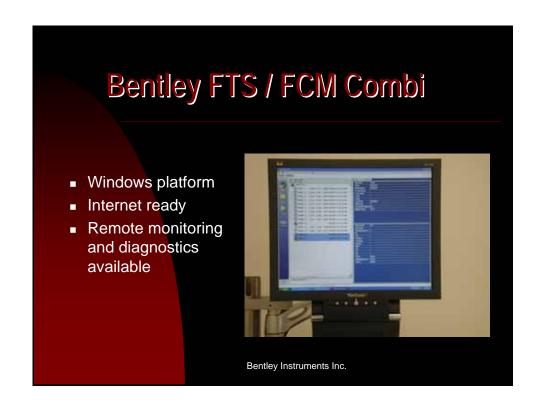

# Bentley FTS / FCM Combi

- FTIR Technology
- Embedded Computer control
- 500 Samples / hr
- Windows Platform
- Internet Ready