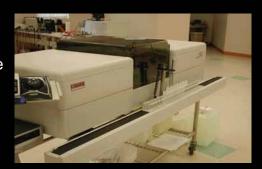

### Bactocount IBC Bacteria Counter

- Fully Automated
- Flow Cytometry
- Fast, reliable, accurate
- Available in 3 models
  - ◆ 50 samples / hr
  - ◆ 100 samples / hr
  - ◆ 150 samples / hr