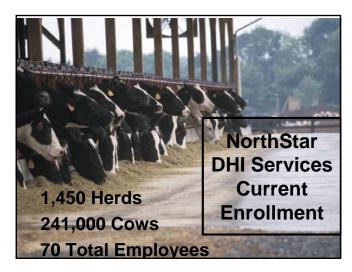

## Wisconsin Fox Valley Lab

- Wholly owned by NorthStar Cooperative
- Located in Neenah, WI
- Two lines of Bentley equipment
- One Bentley
- Chem-spec MUN unit