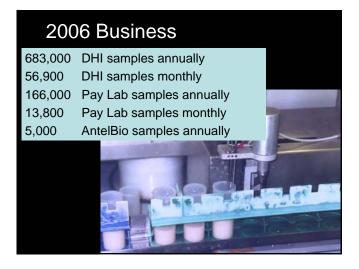

## ICAR Lab Benchmarking

"An easy and timely way to compare yourself to other business entities"

- •Turnaround time
- •Samples per employee
- Employee Training
- Finances

Slide 7

## **Two Milk Testing Laboratories**

## Wisconsin Fox Valley Lab

- Wholly owned by NorthStar Cooperative
- Located in Neenah, WI
- Two lines of Bentley equipment
- One Bentley
- Chem-spec MUN unit





## NorthStar Wisconsin Lab Lab opens Monday through Friday at 8:00 a.m. First samples arrive 8:30 a.m. Samples arrive throughout the morning Lab shuts down by 3:30 p.m. One full-time and two 30-hour per week employees



















"Surrounding yourself with good people makes your entire organization stronger, ultimately creating a more efficient environment for the dairy producer."

Slide 20