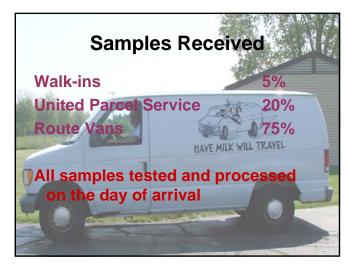

## ICAR Lab Benchmarking

"An easy and timely way to compare yourself to other business entities"

- •Turnaround time
- •Samples per employee
- Employee Training
- Finances

Slide 7

## **Two Milk Testing Laboratories**

## Wisconsin Fox Valley Lab

- Wholly owned by NorthStar Cooperative
- Located in Neenah, WI
- Two lines of Bentley equipment
- One Bentley
- Chem-spec MUN unit





## NorthStar Wisconsin Lab Lab opens Monday through Friday at 8:00 a.m. First samples arrive 8:30 a.m. Samples arrive throughout the morning Lab shuts down by 3:30 p.m. One full-time and two 30-hour per week employees



















"Surrounding yourself with good people makes your entire organization stronger, ultimately creating a more efficient environment for the dairy producer."

Slide 20