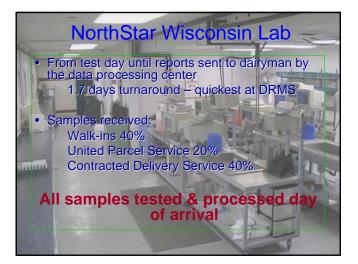

## NorthStar Wisconsin Lab Lab opens Monday through Friday at 8:00 a.m. First samples arrive 8:30 a.m. Samples arrive throughout the morning Lab shuts down by 3:30 p.m. One full-time and two 30-hour per week employees