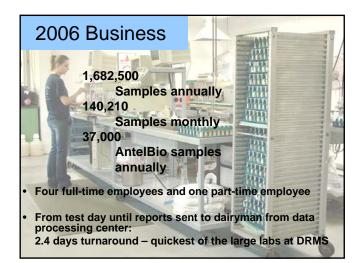

## ICAR Lab Benchmarking

"An easy and timely way to compare yourself to other business entities"

- •Turnaround time
- •Samples per employee
- Employee Training
- Finances

Slide 7