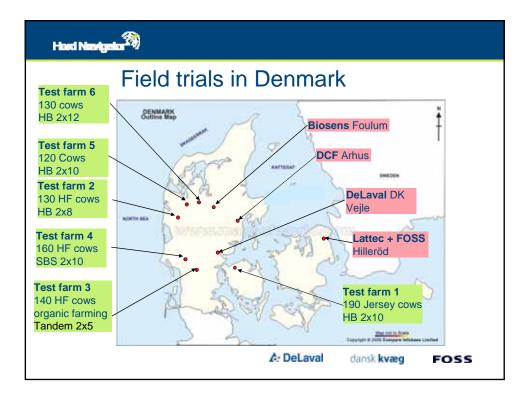

r>Pregnancy<br>Abortion<br>Cysts<br>Anoestrus                       |  |  |  |  |  |
|-------------------------------|------------------------------------|------------------------------------------------------------------------------------------|--|--|--|--|--|
| Udder health                  | LDH – lactate dehydrogenase        | Mastitis<br>Subclinical mastitis                                                         |  |  |  |  |  |
| Feeding and<br>energy balance | Urea<br>BHB – beta hydroxybutyrate | Feed ration – protein<br>Ketosis<br>Subclinical ketosis<br>Secondary metabolic disorders |  |  |  |  |  |
| Secondary metabolic disorders |                                    |                                                                                          |  |  |  |  |  |

















| Hand Nasrigator®                                |            |         |                   |      |  |  |  |
|-------------------------------------------------|------------|---------|-------------------|------|--|--|--|
| Proven preliminary values from the 6 test farms |            |         |                   |      |  |  |  |
|                                                 | €cow/ year |         |                   |      |  |  |  |
| Reproduction                                    | €40 - 110  |         | - Cable           |      |  |  |  |
| Ketosis                                         | €15 - 38   |         |                   |      |  |  |  |
| Mastitis                                        | €47-186    |         |                   |      |  |  |  |
| Other