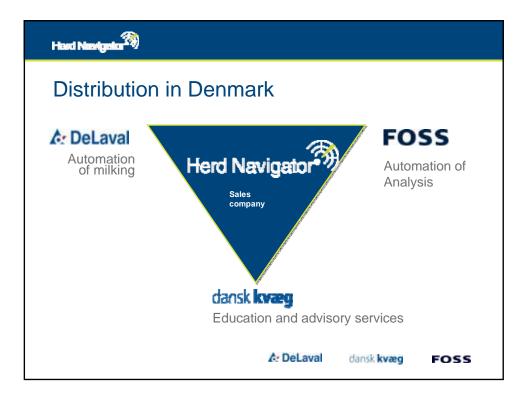

|      |  |  |  |
| Reproduction                                    | €40 - 110  |         | - Cable           |      |  |  |  |
| Ketosis                                         | €15 - 38   |         |                   |      |  |  |  |
| Mastitis                                        | €47-186    |         |                   |      |  |  |  |
| Other                                           | €47 - 80   |         |                   |      |  |  |  |
| Total per test farm                             | €173 - 307 |         |                   |      |  |  |  |
|                                                 |            |         |                   |      |  |  |  |
|                                                 | A: I       | DeLaval | dansk <b>kvæg</b> | FOSS |  |  |  |