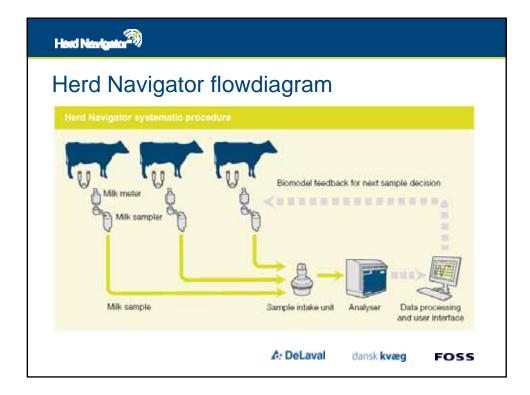

| Hard Nærigslo |  |
|---------------|--|
|---------------|--|

## Herd Navigator monitors

| Reproduction                  | Progesterone                       | Heat<br>Silent heat<br>Pregnancy<br>Abortion<br>Cysts<br>Anoestrus                       |  |  |  |  |  |
|-------------------------------|------------------------------------|------------------------------------------------------------------------------------------|--|--|--|--|--|
| Udder health                  | LDH – lactate dehydrogenase        | Mastitis<br>Subclinical mastitis                                                         |  |  |  |  |  |
| Feeding and<br>energy balance | Urea<br>BHB – beta hydroxybutyrate | Feed ration – protein<br>Ketosis<br>Subclinical ketosis<br>Secondary metabolic disorders |  |  |  |  |