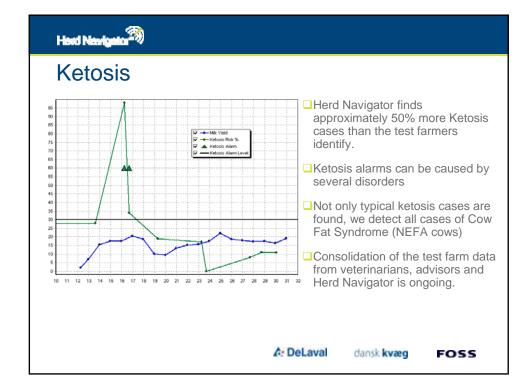

<br>Pregnancy<br>Abortion<br>Cysts<br>Anoestrus                       |  |  |  |  |  |
|-------------------------------|------------------------------------|------------------------------------------------------------------------------------------|--|--|--|--|--|
| Udder health                  | LDH – lactate dehydrogenase        | Mastitis<br>Subclinical mastitis                                                         |  |  |  |  |  |
| Feeding and<br>energy balance | Urea<br>BHB – beta hydroxybutyrate | Feed ration – protein<br>Ketosis<br>Subclinical ketosis<br>Secondary metabolic disorders |  |  |  |  |  |
| Secondary metabolic disorders |                                    |                                                                                          |  |  |  |  |  |

















| Hand Nasrigator®                                |            |         |                   |      |  |  |  |
|-------------------------------------------------|------------|---------|-------------------|------|--|--|--|
| Proven preliminary values from the 6 test farms |            |         |                   |      |  |  |  |
|                                                 | €cow/ year |         |                   |      |  |  |  |
| Reproduction                                    | €40 - 110  |         | - Cable           |      |  |  |  |
| Ketosis                                         | €15 - 38   |         |                   |      |  |  |  |
| Mastitis                                        | €47-186    |         |                   |      |  |  |  |
| Other