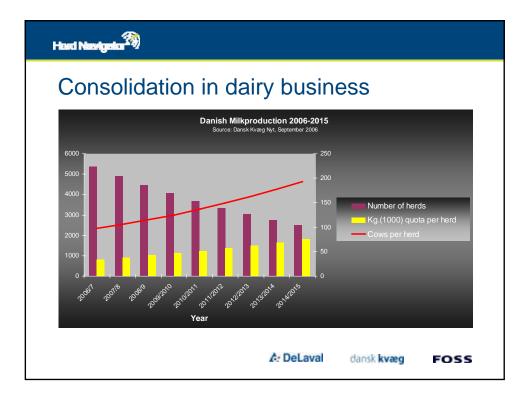

| Hard Nærigslo |  |
|---------------|--|
|---------------|--|

## Herd Navigator monitors

| Reproduction                  | Progesterone                       | Heat<br>Silent heat<br>Pregnancy<br>Abortion<br>Cysts<br>Anoestrus                       |  |  |  |  |  |
|-------------------------------|------------------------------------|------------------------------------------------------------------------------------------|--|--|--|--|--|
| Udder health                  | LDH – lactate dehydrogenase        | Mastitis<br>Subclinical mastitis                                                         |  |  |  |  |  |
| Feeding and<br>energy balance | Urea<br>BHB – beta hydroxybutyrate | Feed ration – protein<br>Ketosis<br>Subclinical ketosis<br>Secondary metabolic disorders |  |  |