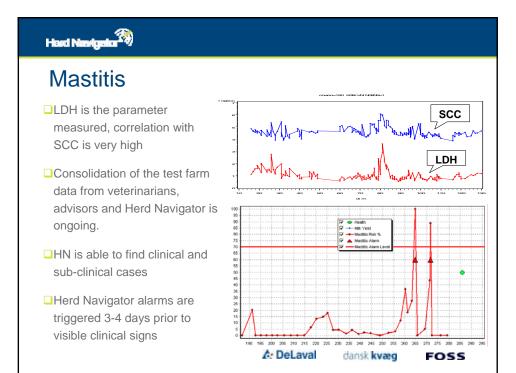

## Herd Navigator monitors

| Reproduction                  | Progesterone                       | Heat<br>Silent heat<br>Pregnancy<br>Abortion<br>Cysts<br>Anoestrus                       |  |  |  |  |  |
|-------------------------------|------------------------------------|------------------------------------------------------------------------------------------|--|--|--|--|--|
| Udder health                  | LDH – lactate dehydrogenase        | Mastitis<br>Subclinical mastitis                                                         |  |  |  |  |  |
| Feeding and<br>energy balance | Urea<br>BHB – beta hydroxybutyrate | Feed ration – protein<br>Ketosis<br>Subclinical ketosis<br>Secondary metabolic disorders |  |  |  |  |  |
| Secondary metabolic disorders |                                    |                                                                                          |  |  |  |  |  |