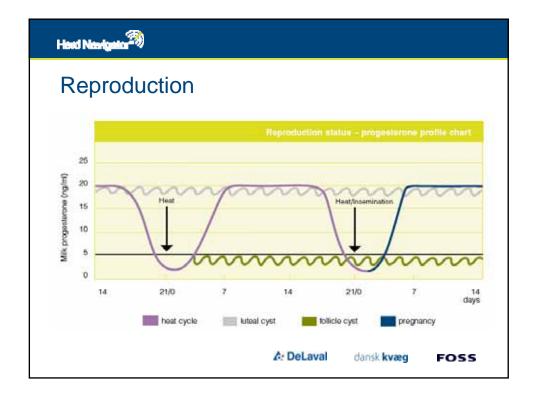

## Herd Navigator monitors

| Reproduction                  | Progesterone                       | Heat<br>Silent heat<br>Pregnancy<br>Abortion<br>Cysts<br>Anoestrus                       |  |  |  |  |  |
|-------------------------------|------------------------------------|------------------------------------------------------------------------------------------|--|--|--|--|--|
| Udder health                  | LDH – lactate dehydrogenase        | Mastitis<br>Subclinical mastitis                                                         |  |  |  |  |  |
| Feeding and<br>energy balance | Urea<br>BHB – beta hydroxybutyrate | Feed ration – protein<br>Ketosis<br>Subclinical ketosis<br>Secondary metabolic disorders |  |  |  |  |  |
| Secondary metabolic disorders |                                    |                                                                                          |  |  |  |  |  |