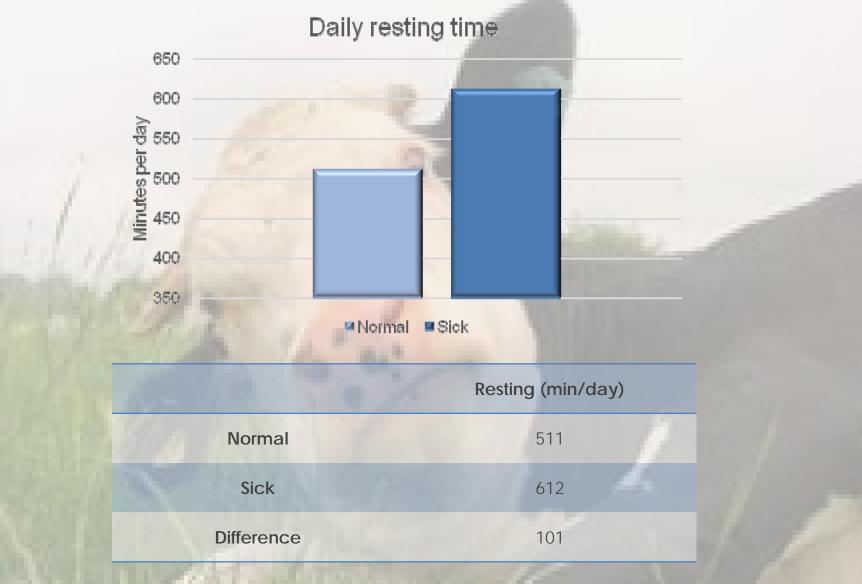

# TRIAL

- 172 cows
- 126 days
- Resting time
- 'Sick days' vs normal

## RESULTS

#### CONCLUSION

-