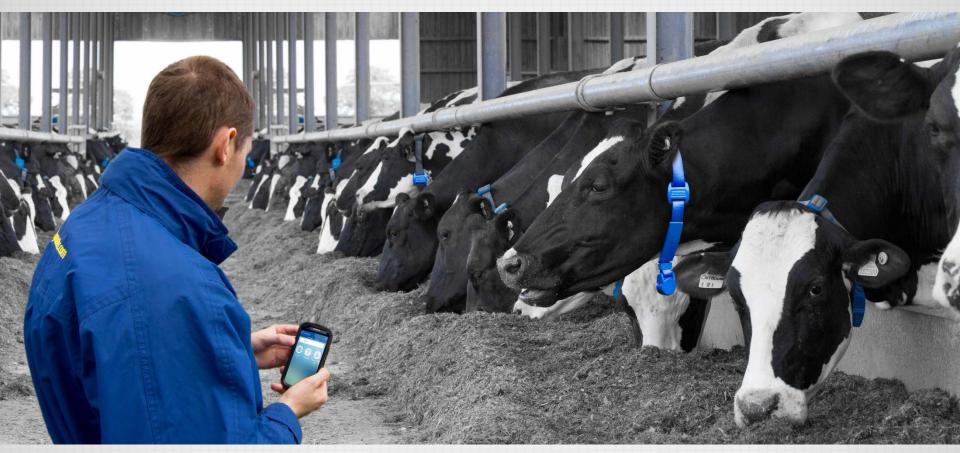

## **AUTOMATICALLY MONITORING BEHAVIOURS**

- Every second 3D measurements
- Every 15 minutes communication base station
- Farm scanner cloud server
- Big data
- Always up to date
- From any platform in the world!!!