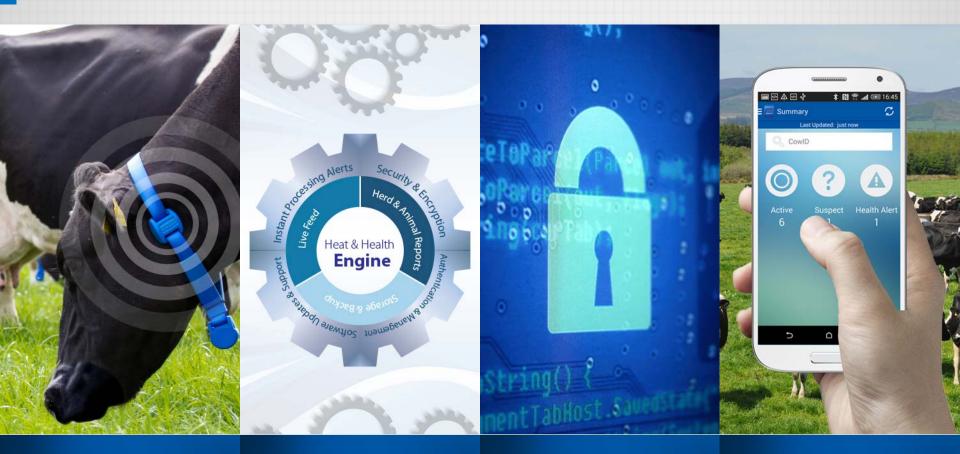

#### **OTHER FEATURES MM+**

#### Capture data

Processed with heat engine

Secure and safe data

View data anywhere

#### **OTHER FEATURES MM+**

Better Software Better Apps Better Battery Life Better Range

Much More Information