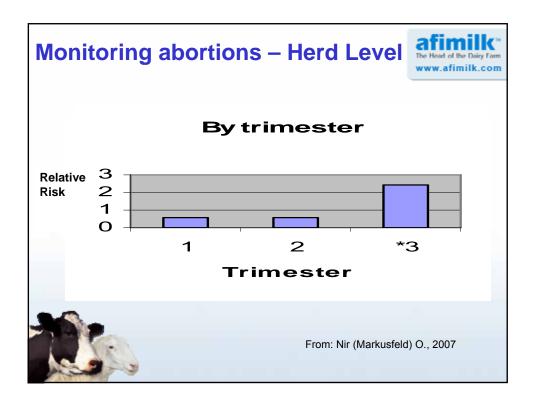

| Equipmer Design | 🚺 Refr  |       | -     |          |            | iew 🔻 🗳           | 🖥 Reports 🔻 🛽 | _ C<br> |
|-----------------|---------|-------|-------|----------|------------|-------------------|---------------|---------|
| Date            | Session | Stall | Fault | Accuracy | Electrodes | Cleaning<br>fault | Communication | Antenna |
| 30/04/2007      | 2       | 6     | ОК    | ок       | OK         | Fault             | ОК            | ОК      |
| 30/04/2007      | 2       | 7     | OK    | OK       | OK         | Fault             | OK            | OK      |
| 30/04/2007      | 2       | 8     | 0K    | Fault    | OK         | Fault             | OK            | OK      |
| 30/04/2007      | 2       | 9     | 0K    | OK       | OK         | Fault