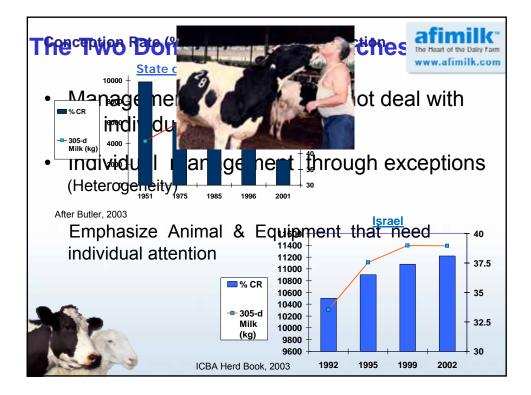

| Equipmer Design | 🚺 Refr  |       | -     |          |            | iew 🔻 🗳           | 🖥 Reports 🔻 🛽 | _ C<br> |
|-----------------|---------|-------|-------|----------|------------|-------------------|---------------|---------|
| Date            | Session | Stall | Fault | Accuracy | Electrodes | Cleaning<br>fault | Communication | Antenna |
| 30/04/2007      | 2       | 6     | ОК    | ок       | OK         | Fault             | ОК            | ОК      |
| 30/04/2007      | 2       | 7     | OK    | OK       | OK         | Fault             | OK            | OK      |
| 30/04/2007      | 2       | 8     | 0K    | Fault    | OK         | Fault             | OK            | OK      |
| 30/04/2007      | 2       | 9     | 0K    | OK       | OK         | Fault