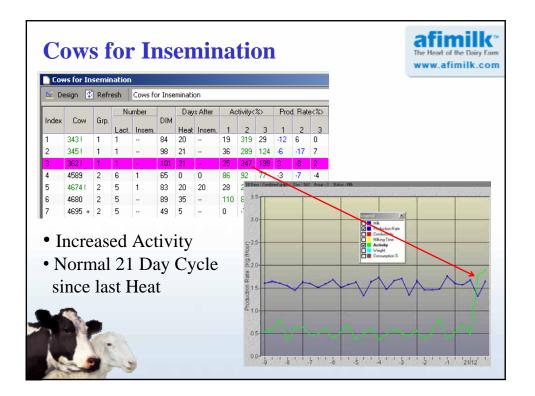

| Equipmer Design | 🚺 Refr  |       | -     |          |            | iew 🔻 🗳           | 🖥 Reports 🔻 🛽 | _ C<br> |
|-----------------|---------|-------|-------|----------|------------|-------------------|---------------|---------|
| Date            | Session | Stall | Fault | Accuracy | Electrodes | Cleaning<br>fault | Communication | Antenna |
| 30/04/2007      | 2       | 6     | ОК    | ок       | OK         | Fault             | ОК            | ОК      |
| 30/04/2007      | 2       | 7     | OK    | OK       | OK         | Fault             | OK            | OK      |
| 30/04/2007      | 2       | 8     | 0K    | Fault    | OK         | Fault             | OK            | OK      |
| 30/04/2007      | 2       | 9     | 0K    | OK       | OK         | Fault             | OK