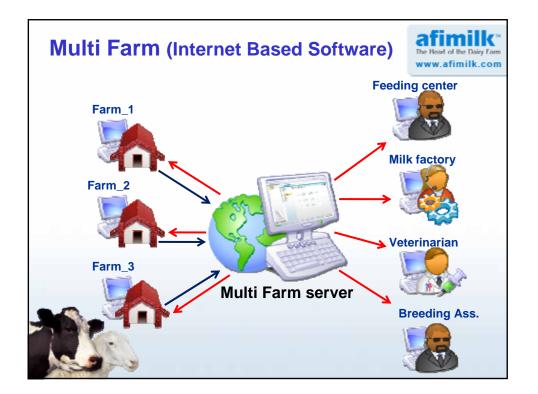

| Equipmer Design | 🚺 Refr  |       | -     |          |            | iew 🔻 🗳           | 🖥 Reports 🔻 🛽 | _ C<br> |
|-----------------|---------|-------|-------|----------|------------|-------------------|---------------|---------|
| Date            | Session | Stall | Fault | Accuracy | Electrodes | Cleaning<br>fault | Communication | Antenna |
| 30/04/2007      | 2       | 6     | ОК    | ок       | OK         | Fault             | ОК            | ОК      |
| 30/04/2007      | 2       | 7     | OK    | OK       | OK         | Fault             | OK            | OK      |
| 30/04/2007      | 2       | 8     | 0K    | Fault    | OK         | Fault             | OK            | OK      |
| 30/04/2007      | 2       | 9     | 0K    | OK       | OK         | Fault             | OK