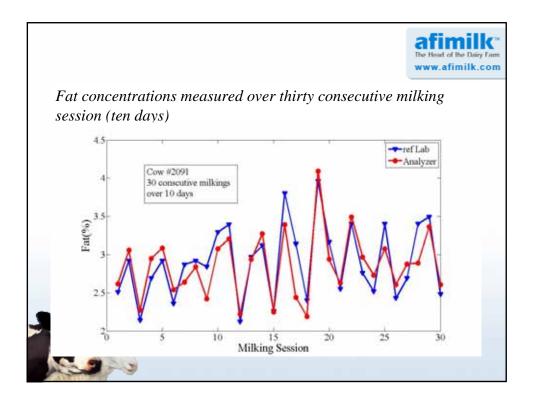

| 2       | 6     | ОК    | ок       | OK         | Fault             | ОК            | ОК      |
| 30/04/2007      | 2       | 7     | OK    | OK       | OK         | Fault             | OK            | OK      |
| 30/04/2007      | 2       | 8     | 0K    | Fault    | OK         | Fault             | OK            | OK      |
| 30/04/2007      | 2       | 9     | 0K    | OK       | OK         | Fault             | OK            | OK      |
| 30/04/2007      | 2       | 10    | OK    | OK       | OK         | Fault             | ок            | OK      |
| 30/04/2007      | 2       | 11    | OK    | ОК       | OK         | Fault             | OK            | ОК      |
| 30/04/2007      | 2       | 12    | ОК    | ОК       | ОК         | Fault             | OK            | ОК      |