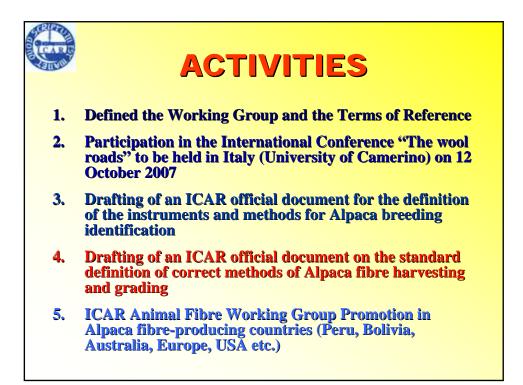

| Working Group     |         |                                                      |                                                             |                    |  |  |  |
|-------------------|---------|------------------------------------------------------|-------------------------------------------------------------|--------------------|--|--|--|
| Name              | Country | Company                                              |                                                             | Type               |  |  |  |
| Marco<br>ANTONINI | ITALY   | ENEA                                                 | Dpt. of Biotech, Agro-<br>industry and Health<br>Protection | Research<br>Centre |  |  |  |
| LOU Yujie         | CHINA   | Jilin Agricultural<br>University