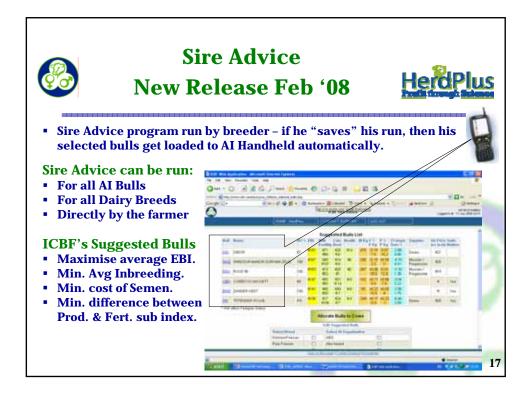

|             |                 |     |
|---------------------------|----------------|-------------|-----------------|-----|
| Table 2. Trends in        | recording of 1 | inseminatio | n data.<br>2007 | _   |
| Technician Al             |                |             |                 | -   |
| Technician Al             | 213,719        | 291,081     | 498,073         |     |
| DIY AI                    | 91,396         | 137,046     | 156,651         |     |
| Total Al                  | 305,115        | 428,127     | 654,724         | 117 |
|                           |                |             | 1               | 0   |
|                           |                |             | (               | 13  |





08/06/2006 Martin Burke ICBF







08/06/2006 Martin Burke ICBF







08/06/2006 Martin Burke ICBF