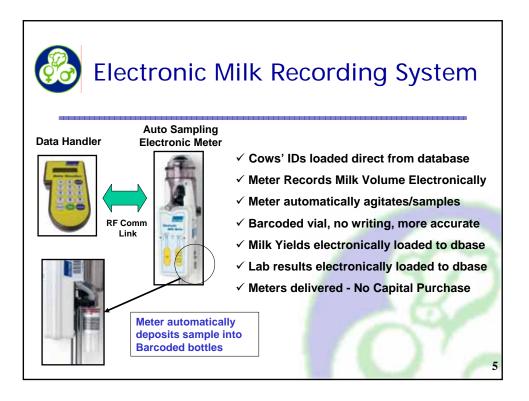

|











08/06/2006 Martin Burke ICBF







| Impact of Electronic DIY on recording uptake ?       |           |                     |                       |              |  |  |  |  |
|------------------------------------------------------|-----------|---------------------|-----------------------|--------------|--|--|--|--|
| Table 1. Trends in EDIY Milk Recording (2004 -2007). |           |                     |                       |              |  |  |  |  |
|                                                      | 2004      | 2005                | 2006                  | 2007         |  |  |  |  |
| Total Dairy Cows                                     | 1,121,000 | 1,101,000           | 1,087,100             | 1,079,800    |  |  |  |  |
| Cows in Milk Recording