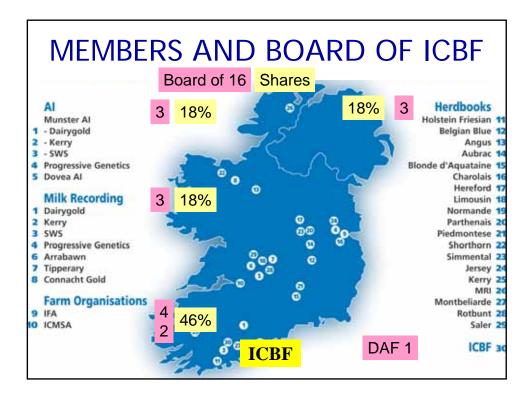

ICAR 2008 Niagara Falls, 19th June 2008

| Dairy; 120k AI replace/yr (~45% to          | otal).                                                                                                                                                                                                                                                                                                                                                                                                                                                                                                                                                                                                                                                                                                                                                                                                                                                                                                                                                                                                                                                                                                                                                                                                                                                                                                                                                                                                                                                                                                                                                                                                                                                                                                                                                                                                                                                                                                                                                                                                                                                                                                                               |
|---------------------------------------------|--------------------------------------------------------------------------------------------------------------------------------------------------------------------------------------------------------------------------------------------------------------------------------------------------------------------------------------------------------------------------------------------------------------------------------------------------------------------------------------------------------------------------------------------------------------------------------------------------------------------------------------------------------------------------------------------------------------------------------------------------------------------------------------------------------------------------------------------------------------------------------------------------------------------------------------------------------------------------------------------------------------------------------------------------------------------------------------------------------------------------------------------------------------------------------------------------------------------------------------------------------------------------------------------------------------------------------------------------------------------------------------------------------------------------------------------------------------------------------------------------------------------------------------------------------------------------------------------------------------------------------------------------------------------------------------------------------------------------------------------------------------------------------------------------------------------------------------------------------------------------------------------------------------------------------------------------------------------------------------------------------------------------------------------------------------------------------------------------------------------------------------|
| Beef; 30k AI replace/yr (~15% to            |                                                                                                                                                                                                                                                                                                                                                                                                                                                                                                                                                                                                                                                                                                                                                                                                                                                                                                                                                                                                                                                                                                                                                                                                                                                                                                                                                                                                                                                                                                                                                                                                                                                                                                                                                                                                                                                                                                                                                                                                                                                                                                                                      |
| Al Companies                                | System                                                                                                                                                                                                                                                                                                                                                                                                                                                                                                                                                                                                                                                                                                                                                                                                                                                                                                                                                                                                                                                                                                                                                                                                                                                                                                                                                                                                                                                                                                                                                                                                                                                                                                                                                                                                                                                                                                                                                                                                                                                                                                                               |
| Inseminations 95                            | <b>Control of a control of a cont</b> |
| 450k cows/yr (~40% total)<br>Milk Recording | Animal Events, Weights                                                                                                                                                                                                                                                                                                                                                                                                                                                                                                                                                                                                                                                                                                                                                                                                                                                                                                                                                                                                                                                                                                                                                                                                                                                                                                                                                                                                                                                                                                                                                                                                                                                                                                                                                                                                                                                                                                                                                                                                                                                                                                               |
| Milk Recording                              | E Linears Group Test                                                                                                                                                                                                                                                                                                                                                                                                                                                                                                                                                                                                                                                                                                                                                                                                                                                                                                                                                                                                                                                                                                                                                                                                                                                                                                                                                                                                                                                                                                                                                                                                                                                                                                                                                                                                                                                                                                                                                                                                                                                                                                                 |
|                                             | Animal Events Dairy 2                                                                                                                                                                                                                                                                                                                                                                                                                                                                                                                                                                                                                                                                                                                                                                                                                                                                                                                                                                                                                                                                                                                                                                                                                                                                                                                                                                                                                                                                                                                                                                                                                                                                                                                                                                                                                                                                                                                                                                                                                                                                                                                |
| Dairy; 50k heifers/yr (~20% total)          |                                                                                                                                                                                                                                                                                                                                                                                                                                                                                                                                                                                                                                                                                                                                                                                                                                                                                                                                                                                                                                                                                                                                                                                                                                                                                                                                                                                                                                                                                                                                                                                                                                                                                                                                                                                                                                                                                                                                                                                                                                                                                                                                      |
| Beef; 20k heifer/yr (~10% total)            | Slaughter<br>Factories                                                                                                                                                                                                                                                                                                                                                                                                                                                                                                                                                                                                                                                                                                                                                                                                                                                                                                                                                                                                                                                                                                                                                                                                                                                                                                                                                                                                                                                                                                                                                                                                                                                                                                                                                                                                                                                                                                                                                                                                                                                                                                               |
| Herd Books Redgess Certificates             | Call Registrations, DAF                                                                                                                                                                                                                                                                                                                                                                                                                                                                                                                                                                                                                                                                                                                                                                                                                                                                                                                                                                                                                                                                                                                                                                                                                                                                                                                                                                                                                                                                                                                                                                                                                                                                                                                                                                                                                                                                                                                                                                                                                                                                                                              |
| Progress ~ 5%/year in                       | Movements, Deaths, Marts                                                                                                                                                                                                                                                                                                                                                                                                                                                                                                                                                                                                                                                                                                                                                                                                                                                                                                                                                                                                                                                                                                                                                                                                                                                                                                                                                                                                                                                                                                                                                                                                                                                                                                                                                                                                                                                                                                                                                                                                                                                                                                             |
| key cattle breeding data.                   | Dairy; 1.1 mill cows & 20k herds.<br>Beef; 1.1 mill cows & 80k herds.                                                                                                                                                                                                                                                                                                                                                                                                                                                                                                                                                                                                                                                                                                                                                                                                                                                                                                                                                                                                                                                                                                                                                                                                                                                                                                                                                                                                                                                                                                                                                                                                                                                                                                                                                                                                                                                                                                                                                                                                                                                                |