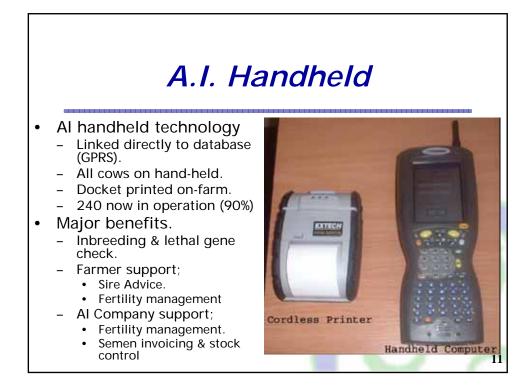

2004      | 2005                | 2006                  | 2007         |  |  |  |  |
| Total Dairy Cows                                     | 1,121,000 | 1,101,000           | 1,087,100             | 1,079,800    |  |  |  |  |
| Cows in Milk Recording                               | 381,425   | 380,196             | 408,37 <mark>5</mark> | 428,179      |  |  |  |  |
| % Total Dairy Cows                                   | 34.0%     | <mark>34.5</mark> % | 37.6%                 | <b>39.7%</b> |  |  |  |  |
| Cows in EDIY Milk Recording                          | 7231      | 30198               | 99562                 | 119890       |  |  |  |  |
|                                                      | 1.9%      | 7.9%                | 24.4%                 | 28.0%        |  |  |  |  |











08/06/2006 Martin Burke ICBF

| Impact of<br>number<br>da | 0              |             |                 |     |
|---------------------------|----------------|-------------|-----------------|-----|
| Table 2. Trends in        | recording of 1 | inseminatio | n data.<br>2007 | _   |
| Technician Al             |                |             |                 | -   |
| Technician Al             | 213,719        | 291,081     | 498,073         |     |
| DIY AI                    | 91,396         | 137,046     | 156,651         |     |
| Total Al                  | 305,115        | 428,127     | 654,724         | 117 |
|                           |                |             | 1               | 0   |
|                           |                |             | (               | 13  |