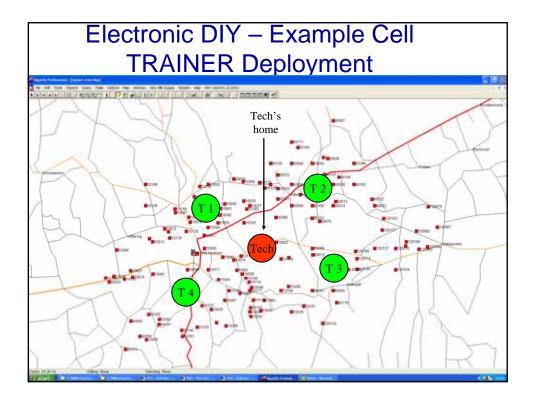

|











08/06/2006 Martin Burke ICBF







| Impact of Electronic DIY on recording uptake ?       |           |                     |                       |              |  |  |  |  |
|------------------------------------------------------|-----------|---------------------|-----------------------|--------------|--|--|--|--|
| Table 1. Trends in EDIY Milk Recording (2004 -2007). |           |                     |                       |              |  |  |  |  |
|                                                      | 2004      | 2005                | 2006                  | 2007         |  |  |  |  |
| Total Dairy Cows                                     | 1,121,000 | 1,101,000           | 1,087,100             | 1,079,800    |  |  |  |  |
| Cows in Milk Recording                               | 381,425   | 380,196