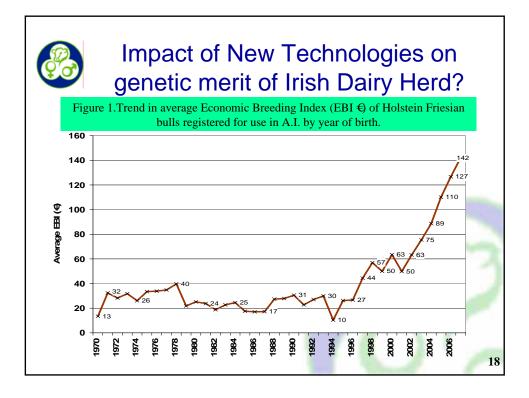

|             |                 |     |
|---------------------------|----------------|-------------|-----------------|-----|
| Table 2. Trends in        | recording of 1 | inseminatio | n data.<br>2007 | _   |
| Technician Al             |                |             |                 | -   |
| Technician Al             | 213,719        | 291,081     | 498,073         |     |
| DIY AI                    | 91,396         | 137,046     | 156,651         |     |
| Total Al                  | 305,115        | 428,127     | 654,724         | 117 |
|                           |                |             | 1               | 0   |
|                           |                |             | (               | 13  |





08/06/2006 Martin Burke ICBF







08/06/2006 Martin Burke ICBF







08/06/2006 Martin Burke ICBF