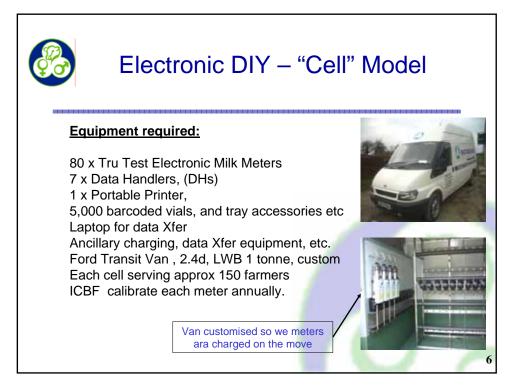

|











08/06/2006 Martin Burke ICBF







| Impact of Electronic DIY on recording uptake ?       |           |                     |                       |              |  |  |  |  |
|------------------------------------------------------|-----------|---------------------|-----------------------|--------------|--|--|--|--|
| Table 1. Trends in EDIY Milk Recording (2004 -2007). |           |                     |                       |              |  |  |  |  |
|                                                      | 2004      | 2005                | 2006                  | 2007         |  |  |  |  |
| Total Dairy Cows                                     | 1,121,000 | 1,101,000           | 1,087,100             | 1,079,800    |  |  |  |  |
| Cows in Milk Recording