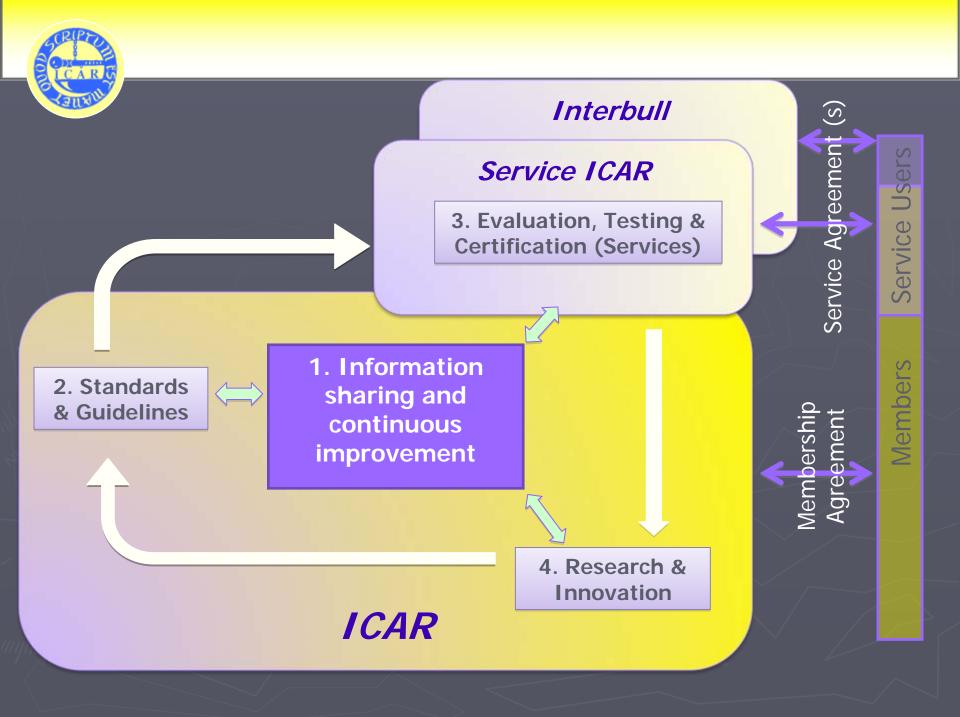

## **Appreciation**

- ► The Board is aware of and appreciates that the work of the Subcommittees, Task Forces and Working Groups are key to ICAR's success.
- ► This work cannot be done totally by the volunteer members so the Secretariat should be used where appropriate
- ► The work should be publicized so that the wider industry are aware of your efforts.