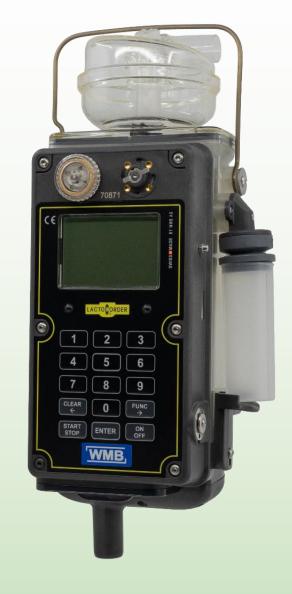

### LactoCorder LCS

LCS with keypad and Backlit Display

Different workflows possible

Data collection with USB connection

Sample size: 30 - 50 ml

for
Remote control
and
Data collection

Data transfer to PC and LactoPro S

## LactoCorder LCS Remote control

LCS in rugged Design and Simplified handling

**Bluetooth interface** 

Sample size: 30 - 50 ml

Mobile device for remote control

Open data exchange with other android apps

Direct data exchange with databank via internet connection