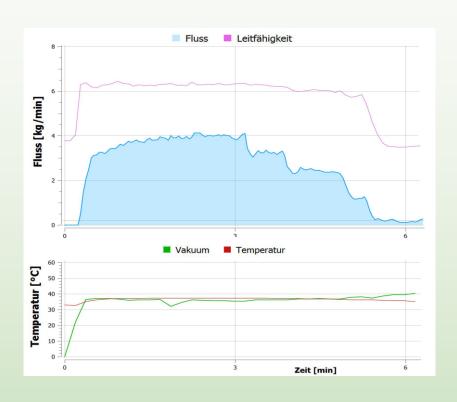

## That makes the right breeding selection

**Animal-specific milk flow curves** 

**Observed parameter:** 

Milk flow Vacuum level Temperatur

**Electrical Conductivity** 