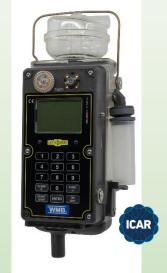

## LactoCorder LCS Remote control

LCS in rugged Design and Simplified handling

**Bluetooth interface** 

Sample size: 30 - 50 ml

Mobile device for remote control

Open data exchange with other android apps

Direct data exchange with databank via internet connection