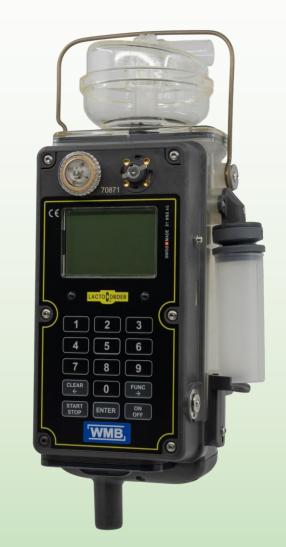

## LactoCorder LCS Remote control

LCS in rugged Design and Simplified handling

**Bluetooth interface** 

Sample size: 30 - 50 ml

Mobile device for remote control

Open data exchange with other android apps

Direct data exchange with databank via internet connection