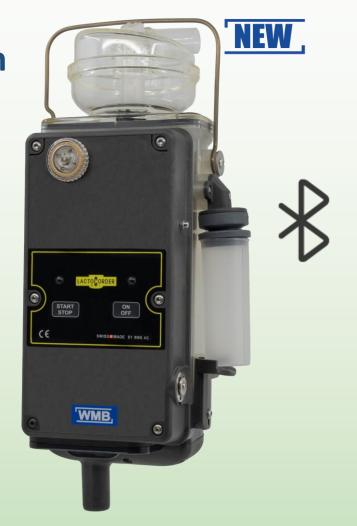

## LactoCorder LCS Remote control

LCS in rugged Design and Simplified handling

**Bluetooth interface** 

Sample size: 30 - 50 ml

Mobile device for remote control

Open data exchange with other android apps

Direct data exchange with databank via internet connection