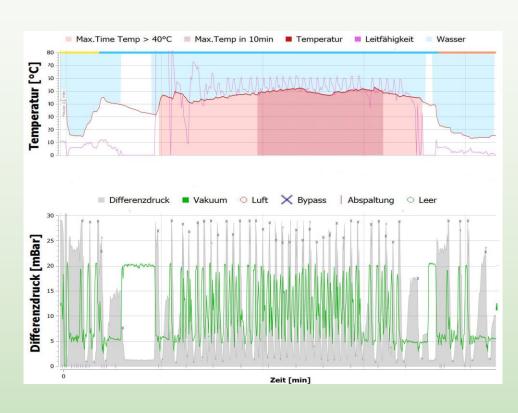

## Regular control of the milking and cleaning system

### **Observed parameter:**

**Water flow** 

Water level and volume

Vacuum level

**Temperatur** 

**Electrical Conductivity** 

**Detergent concentration** 