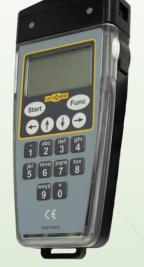

## LactoCorder LCS Remote control

LCS in rugged Design and Simplified handling

**Bluetooth interface** 

Sample size: 30 - 50 ml

Mobile device for remote control

Open data exchange with other android apps

Direct data exchange with databank via internet connection