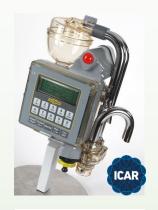

### LactoCorder LCS

LCS with keypad and Backlit Display

Different workflows possible

Data collection with USB connection

Sample size: 30 - 50 ml

for
Remote control
and
Data collection

Data transfer to PC and LactoPro S