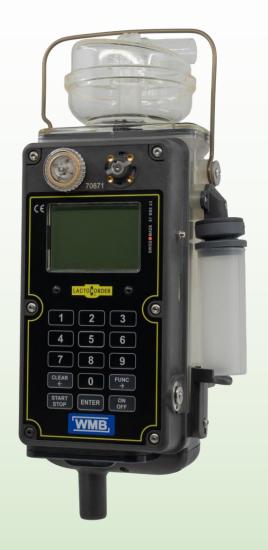

### LactoCorder LCS

LCS with keypad and Backlit Display

Different workflows possible

Data collection with USB connection

Sample size: 30 - 50 ml

for
Remote control
and
Data collection

Data transfer to PC and LactoPro S