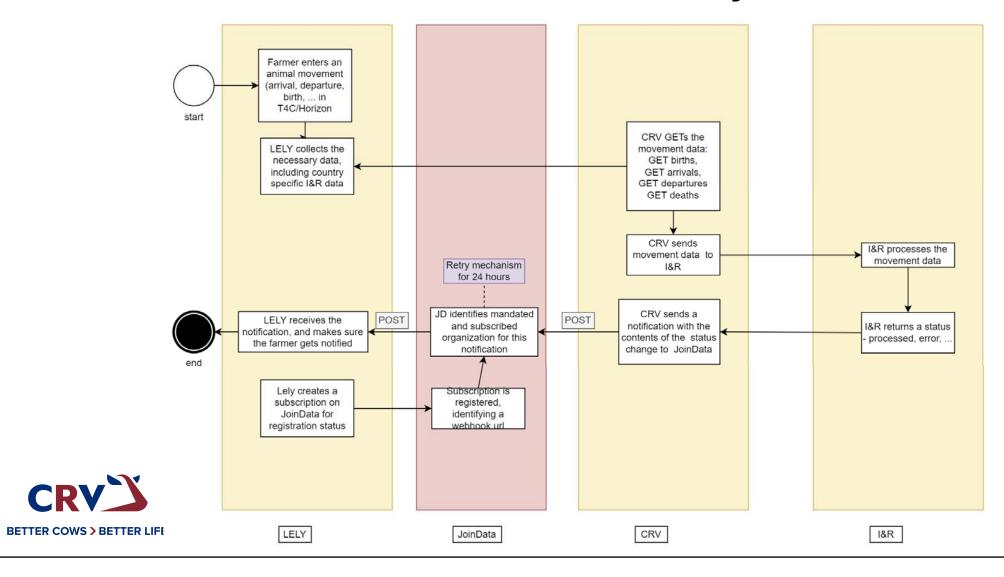

#### Modified-since parameter

Delete notifications (should be changed to meta data functionality)

isDeleted boolean

Boolean value indicating if this resource has been deleted in the source system.