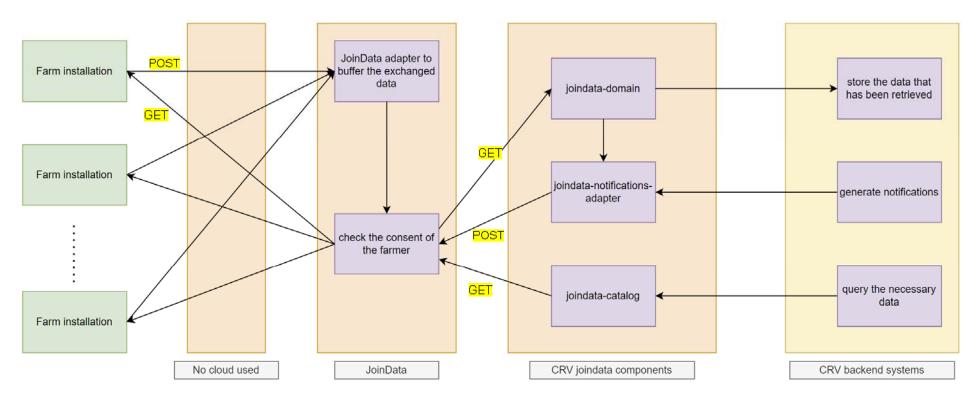

# **General description - JoinData**

## **General description - JoinData**

## **General description - JoinData**

- Erwin Speybroeck & CRV
- General description
- Use cases
  - Milking visits
  - I&R reporting
  - Synchronizing reproduction events
- Future developments