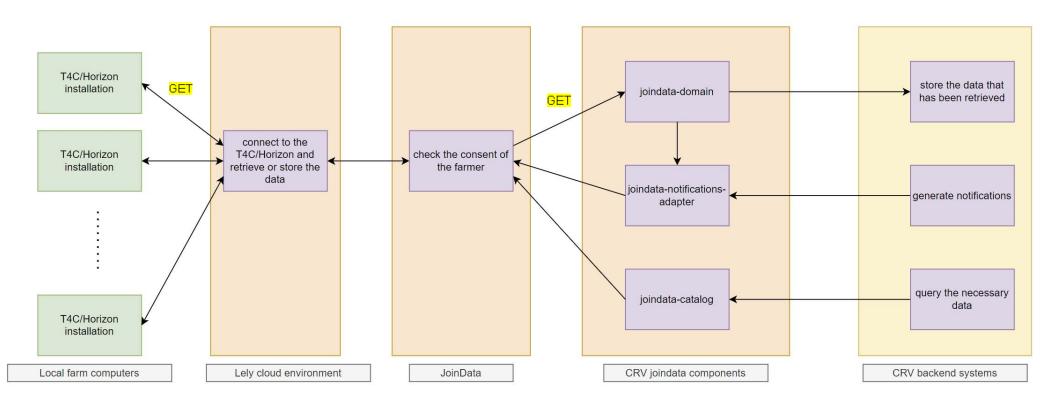

# **General description - JoinData**

## **General description - JoinData**

## **General description - JoinData**

- Erwin Speybroeck & CRV
- General description
- Use cases
  - Milking visits
  - I&R reporting
  - Synchronizing reproduction events
- Future developments