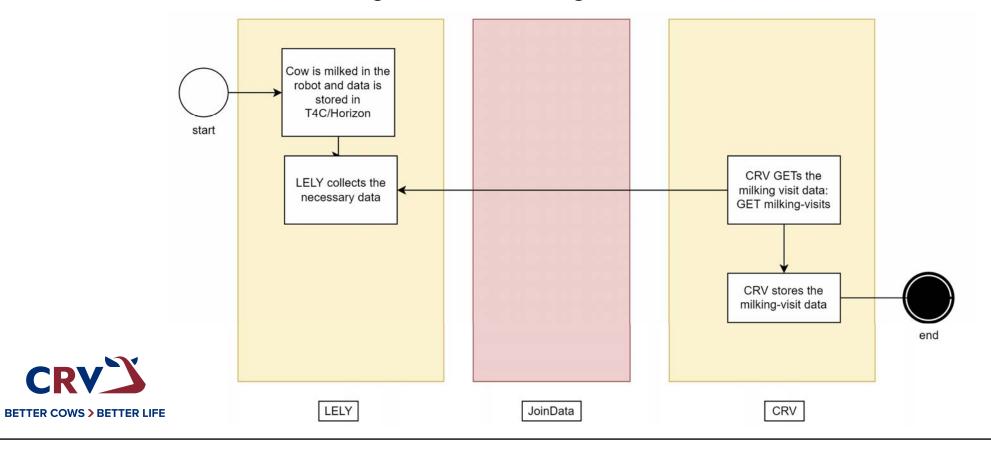

### **Use cases: milking visits**

Data is used in milk recording and in breeding value estimation