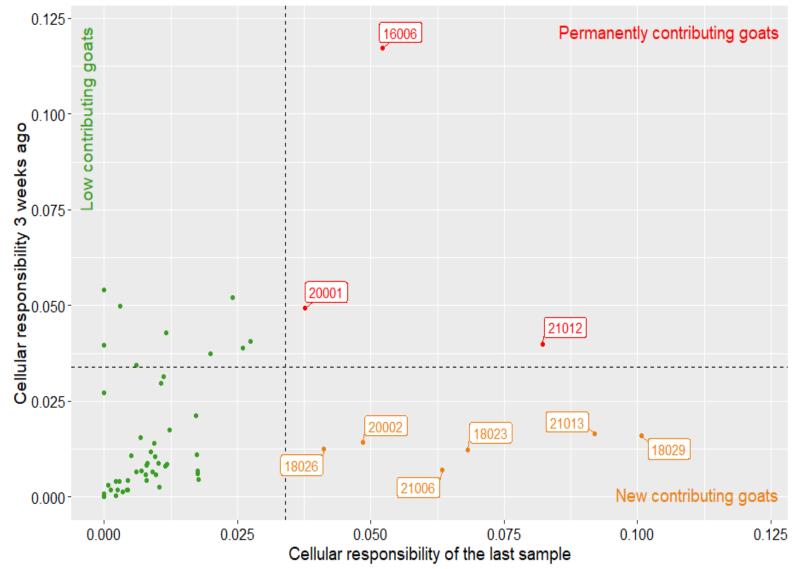

#### GénoCap project Can it interest farmers?

#### GénoCap project Can it interest farmers?

1 result every 3 weeks