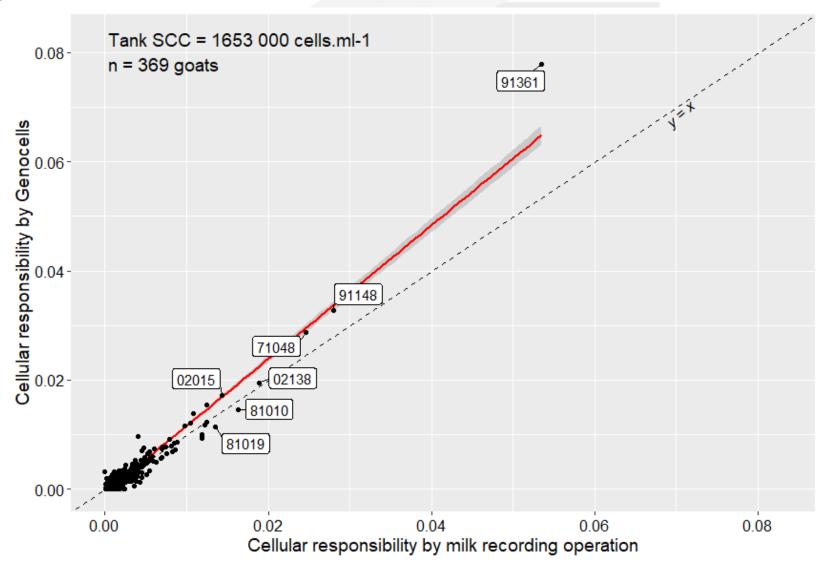

#### GénoCap project Does GenoCells® work?

Identification of the most contributing goats