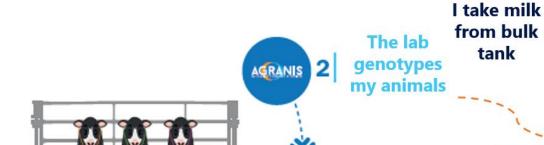

## About GenoCells®

The determination of somatic cells from the DNA analysis of a sample of milk mixture

About GenoCells®

I declare my sample A haulier recovers the sample on my farm

I get my individual cow cells scores