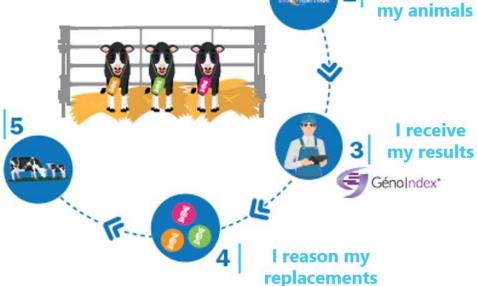

## About GenoCells®

The determination of somatic cells from the DNA analysis of a sample of milk mixture

About GenoCells®

I declare my sample A haulier recovers the sample on my farm

I get my individual cow cells scores

I use GenoCells® from the beginning of lactation

GenoCells®, How it's working?