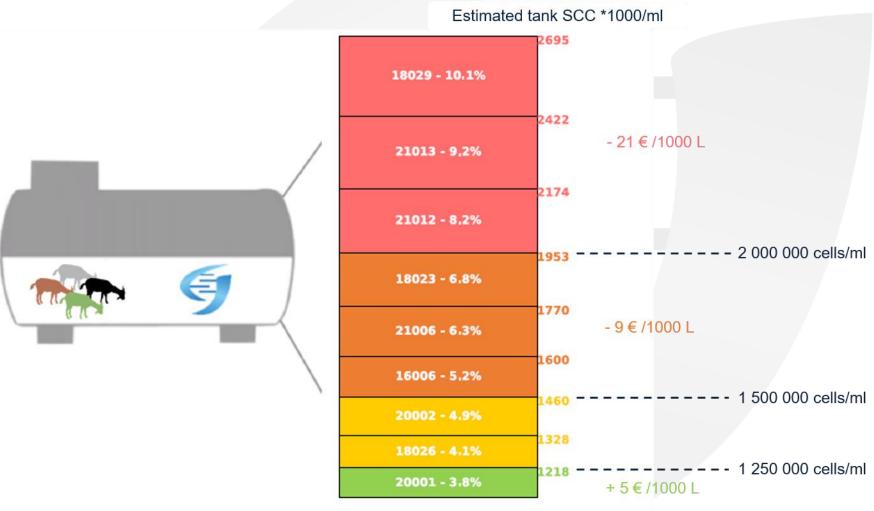

#### GénoCap project Does GenoCells® work?

Identification of the most contributing goats