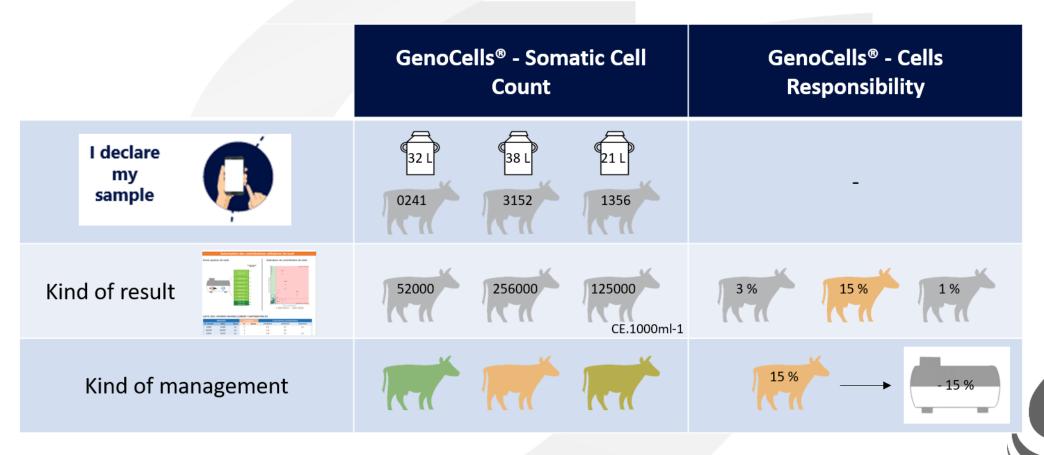

# GenoCells® identifies the most contributing cows to the bulk tank SCC: what about goats?

#### **Jean-Bernard DAVIERE**

Research & Development Manager

#### **Antoine Vivier**

Research and Development Engineer







## About GenoCells®

The determination of somatic cells from the DNA analysis of a sample of milk mixture



About GenoCells®

I declare my sample A haulier recovers the sample on my farm



I get my individual cow cells scores



I use GenoCells® from the beginning of lactation



GenoCells®, How it's working?







#### To each management its GenoCells®







#### Goats' context







SCC rise



Milk recording's constraints



Genomic's beginnings



GenoCells<sup>®</sup>



Is it interesting for farmers?









#### GénoCap project



(3) Partners in a collaborative project



- 8 Farms use GenoCells® and Genomic indexes from 2022 to 2023 (seasonal and not, processor and not, Alpine and Saanen)
- **2** Questions to answer about GenoCells®:
  - Does it work ?
  - Can it interest farmers?



#### GénoCap project Does GenoCells® work?







Identification of the most contributing goats



#### GénoCap project Can it interest farmers?









#### GénoCap project Can it interest farmers?





1 result every 3 weeks

## Perspectives



- GénoCap :
  - Asses with technicians and farmers the potential uses and added values for farmers of